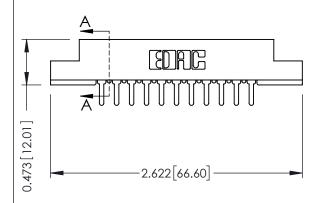

## **See Accompanying Pages for:**

- **Contact Bend Details**
- **Mounting Options**

SECTION A-A

| 307 / 357 Card Edge Connector                                                                                                                                                                                                                                         |                                                                                                                                                                       | ACAD REFERENCE NO. 307 ENG MASTER                                                                                                                                                       |                                                                                                                                                                                                                         |                                                                                                                                                                                                                                                           |  |
|-----------------------------------------------------------------------------------------------------------------------------------------------------------------------------------------------------------------------------------------------------------------------|-----------------------------------------------------------------------------------------------------------------------------------------------------------------------|-----------------------------------------------------------------------------------------------------------------------------------------------------------------------------------------|-------------------------------------------------------------------------------------------------------------------------------------------------------------------------------------------------------------------------|-----------------------------------------------------------------------------------------------------------------------------------------------------------------------------------------------------------------------------------------------------------|--|
| Part Number: 357-011-525-107                                                                                                                                                                                                                                          | DRAWN:                                                                                                                                                                | J.LEE                                                                                                                                                                                   | DATE: AUG. 11/09                                                                                                                                                                                                        |                                                                                                                                                                                                                                                           |  |
|                                                                                                                                                                                                                                                                       | CHECKED:                                                                                                                                                              |                                                                                                                                                                                         | DATE:                                                                                                                                                                                                                   |                                                                                                                                                                                                                                                           |  |
| EDAC INC TORONTO, ONTARIO CANADA  JR CONNECTION TO QUALITY & SERVICE  THESE DRAWINGS AND SPECIFICATIONS ARE THE PROPERTY OF EDAC INC.,AND SHALL NOT BE REPRODUCED,OR COPIED OR USED AS THE BASIS FOR THE MANUFACTURE OR SALE OF APPARATUS WITHOUT WRITTEN PERMISSION. | SCALE:                                                                                                                                                                | NTS                                                                                                                                                                                     | SHEET                                                                                                                                                                                                                   | 1 OF 3                                                                                                                                                                                                                                                    |  |
|                                                                                                                                                                                                                                                                       | DRAWING                                                                                                                                                               | NUMBER                                                                                                                                                                                  |                                                                                                                                                                                                                         | ISSUE                                                                                                                                                                                                                                                     |  |
|                                                                                                                                                                                                                                                                       | 3                                                                                                                                                                     | 07 Assembly                                                                                                                                                                             |                                                                                                                                                                                                                         | 1                                                                                                                                                                                                                                                         |  |
|                                                                                                                                                                                                                                                                       | THESE DRAWINGS AND SPECIFICATIONS ARE THE PROPERTY OF EDAC INC., AND SHALL NOT BE REPRODUCED, OR COPIED OR USED AS THE BASIS FOR THE MANUFACTURE OR SALE OF APPARATUS | DRAWN:  CHECKET  THESE DRAWINGS AND SPECIFICATIONS ARE THE PROPERTY OF EDAC INC.,AND SHALL NOT BE REPRODUCED,OR COPIED OR USED AS THE BASIS FOR THE MANUFACTURE OR SALE OF APPARATUS  3 | DRAWN: J.LEE  CHECKED:  THESE DRAWINGS AND SPECIFICATIONS ARE THE PROPERTY OF EDAC INC.,AND SHALL NOT BE REPRODUCED,OR COPIED OR USED AS THE BASIS FOR THE MANUFACTURE OR SALE OF APPARATUS  307 Assembly  307 Assembly | DRAWN: J.LEE DATE: AU CHECKED: DATE: AU CHECKED: DATE:  THESE DRAWINGS AND SPECIFICATIONS ARE THE PROPERTY OF EDAC INC., AND SHALL NOT BE REPRODUCED, OR COPIED OR USED AS THE BASIS FOR THE MANUFACTURE OR SALE OF APPARATUS  307 Assembly  307 Assembly |  |