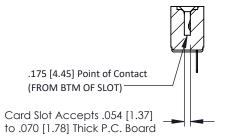

## **See Accompanying Pages for:**

- **Contact Bend Details**
- **Mounting Options**

SECTION A-A

| 307 / 357 Card Edge Connector                                                                                                                                                                                                                                         |                                                                                                                                                                       | ACAD REFERENCE NO. 307 ENG MASTER                                                                                                                                                       |                                                                                                                                                                                                                         |                                                                                                                                                                                                                                                           |  |
|-----------------------------------------------------------------------------------------------------------------------------------------------------------------------------------------------------------------------------------------------------------------------|-----------------------------------------------------------------------------------------------------------------------------------------------------------------------|-----------------------------------------------------------------------------------------------------------------------------------------------------------------------------------------|-------------------------------------------------------------------------------------------------------------------------------------------------------------------------------------------------------------------------|-----------------------------------------------------------------------------------------------------------------------------------------------------------------------------------------------------------------------------------------------------------|--|
| Part Number: 357-011-525-107                                                                                                                                                                                                                                          | DRAWN:                                                                                                                                                                | J.LEE                                                                                                                                                                                   | DATE: AUG. 11/09                                                                                                                                                                                                        |                                                                                                                                                                                                                                                           |  |
|                                                                                                                                                                                                                                                                       | CHECKED:                                                                                                                                                              |                                                                                                                                                                                         | DATE:                                                                                                                                                                                                                   |                                                                                                                                                                                                                                                           |  |
| EDAC INC TORONTO, ONTARIO CANADA  JR CONNECTION TO QUALITY & SERVICE  THESE DRAWINGS AND SPECIFICATIONS ARE THE PROPERTY OF EDAC INC.,AND SHALL NOT BE REPRODUCED,OR COPIED OR USED AS THE BASIS FOR THE MANUFACTURE OR SALE OF APPARATUS WITHOUT WRITTEN PERMISSION. | SCALE:                                                                                                                                                                | NTS                                                                                                                                                                                     | SHEET                                                                                                                                                                                                                   | 1 OF 3                                                                                                                                                                                                                                                    |  |
|                                                                                                                                                                                                                                                                       | DRAWING                                                                                                                                                               | NUMBER                                                                                                                                                                                  |                                                                                                                                                                                                                         | ISSUE                                                                                                                                                                                                                                                     |  |
|                                                                                                                                                                                                                                                                       | 3                                                                                                                                                                     | 07 Assembly                                                                                                                                                                             |                                                                                                                                                                                                                         | 1                                                                                                                                                                                                                                                         |  |
|                                                                                                                                                                                                                                                                       | THESE DRAWINGS AND SPECIFICATIONS ARE THE PROPERTY OF EDAC INC., AND SHALL NOT BE REPRODUCED, OR COPIED OR USED AS THE BASIS FOR THE MANUFACTURE OR SALE OF APPARATUS | DRAWN:  CHECKET  THESE DRAWINGS AND SPECIFICATIONS ARE THE PROPERTY OF EDAC INC.,AND SHALL NOT BE REPRODUCED,OR COPIED OR USED AS THE BASIS FOR THE MANUFACTURE OR SALE OF APPARATUS  3 | DRAWN: J.LEE  CHECKED:  THESE DRAWINGS AND SPECIFICATIONS ARE THE PROPERTY OF EDAC INC.,AND SHALL NOT BE REPRODUCED,OR COPIED OR USED AS THE BASIS FOR THE MANUFACTURE OR SALE OF APPARATUS  307 Assembly  307 Assembly | DRAWN: J.LEE DATE: AU CHECKED: DATE: AU CHECKED: DATE:  THESE DRAWINGS AND SPECIFICATIONS ARE THE PROPERTY OF EDAC INC., AND SHALL NOT BE REPRODUCED, OR COPIED OR USED AS THE BASIS FOR THE MANUFACTURE OR SALE OF APPARATUS  307 Assembly  307 Assembly |  |