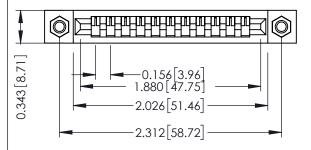

## **See Accompanying Pages for:**

- **Contact Bend Details**
- **Mounting Options**

SECTION A-A

| 307 / 357 Card Edge Connector                                                                                                                                                                                                                                         |                                                                                                                                                                       | ACAD REFERENCE NO. 307 ENG MASTER                                                                                                                                                       |                                                                                                                                                                                                                         |                                                                                                                                                                                                                                                           |  |
|-----------------------------------------------------------------------------------------------------------------------------------------------------------------------------------------------------------------------------------------------------------------------|-----------------------------------------------------------------------------------------------------------------------------------------------------------------------|-----------------------------------------------------------------------------------------------------------------------------------------------------------------------------------------|-------------------------------------------------------------------------------------------------------------------------------------------------------------------------------------------------------------------------|-----------------------------------------------------------------------------------------------------------------------------------------------------------------------------------------------------------------------------------------------------------|--|
| Part Number: 357-011-525-107                                                                                                                                                                                                                                          | DRAWN:                                                                                                                                                                | J.LEE                                                                                                                                                                                   | DATE: AUG. 11/09                                                                                                                                                                                                        |                                                                                                                                                                                                                                                           |  |
|                                                                                                                                                                                                                                                                       | CHECKED:                                                                                                                                                              |                                                                                                                                                                                         | DATE:                                                                                                                                                                                                                   |                                                                                                                                                                                                                                                           |  |
| EDAC INC TORONTO, ONTARIO CANADA  JR CONNECTION TO QUALITY & SERVICE  THESE DRAWINGS AND SPECIFICATIONS ARE THE PROPERTY OF EDAC INC.,AND SHALL NOT BE REPRODUCED,OR COPIED OR USED AS THE BASIS FOR THE MANUFACTURE OR SALE OF APPARATUS WITHOUT WRITTEN PERMISSION. | SCALE:                                                                                                                                                                | NTS                                                                                                                                                                                     | SHEET                                                                                                                                                                                                                   | 1 OF 3                                                                                                                                                                                                                                                    |  |
|                                                                                                                                                                                                                                                                       | DRAWING                                                                                                                                                               | NUMBER                                                                                                                                                                                  |                                                                                                                                                                                                                         | ISSUE                                                                                                                                                                                                                                                     |  |
|                                                                                                                                                                                                                                                                       | 3                                                                                                                                                                     | 07 Assembly                                                                                                                                                                             |                                                                                                                                                                                                                         | 1                                                                                                                                                                                                                                                         |  |
|                                                                                                                                                                                                                                                                       | THESE DRAWINGS AND SPECIFICATIONS ARE THE PROPERTY OF EDAC INC., AND SHALL NOT BE REPRODUCED, OR COPIED OR USED AS THE BASIS FOR THE MANUFACTURE OR SALE OF APPARATUS | DRAWN:  CHECKET  THESE DRAWINGS AND SPECIFICATIONS ARE THE PROPERTY OF EDAC INC.,AND SHALL NOT BE REPRODUCED,OR COPIED OR USED AS THE BASIS FOR THE MANUFACTURE OR SALE OF APPARATUS  3 | DRAWN: J.LEE  CHECKED:  THESE DRAWINGS AND SPECIFICATIONS ARE THE PROPERTY OF EDAC INC.,AND SHALL NOT BE REPRODUCED,OR COPIED OR USED AS THE BASIS FOR THE MANUFACTURE OR SALE OF APPARATUS  307 Assembly  307 Assembly | DRAWN: J.LEE DATE: AU CHECKED: DATE: AU CHECKED: DATE:  THESE DRAWINGS AND SPECIFICATIONS ARE THE PROPERTY OF EDAC INC., AND SHALL NOT BE REPRODUCED, OR COPIED OR USED AS THE BASIS FOR THE MANUFACTURE OR SALE OF APPARATUS  307 Assembly  307 Assembly |  |