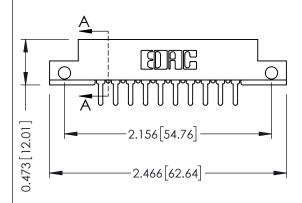

## **See Accompanying Pages for:**

- Contact Bend Details
- Mounting Options

J.LEE

307 Assembly

NTS

307 ENG MASTER
DATE: AUG. 11/09

SHEET 1 OF 3

Card Slot Accepts .054 [1.37] to .070 [1.78] Thick P.C. Board