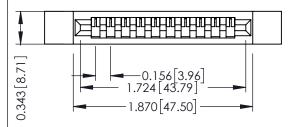

Mounting Option Contact Detail

.128 (3.25) Dia. Side Mounting Holes PC Tail .046x.013(1.17x0.33) - Tail LG=.213(5.41)
.156 [3.96] Contact Spacing x .200 [5.08] Row Spacing

THIS IS A C.A.D. GENERATED DRAWING DO NOT MAKE MANUAL REVISIONS TO MAS