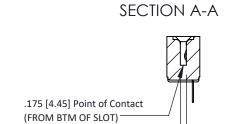

## **See Accompanying Pages for:**

- Contact Bend Details
- Mounting Options

J.LEE

307 Assembly

NTS

307 ENG MASTER
DATE: AUG. 11/09

SHEET 1 OF 3

Card Slot Accepts .054 [1.37] to .070 [1.78] Thick P.C. Board