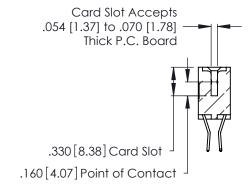

THIS IS A C.A.D. GENERATED DRAWING DO NOT MAKE MANUAL REVISIONS TO MASTER.

ISSUE NUMBER

ORIGINAL

1

**Contact Code 555** 

Contact Code 556

**Contact Code 558** 

**Contact Code 559** 

**Contact Code 560** 

INSULATOR MATERIAL: THERMOPLASTIC POLYESTER, UL 94V-0 CONTACT MATERIAL; COPPER, NICKEL, TIN ALLOY CA-725 CONTACT PLATING: GOLD ON THE MATING AREA, TIN-LEAD

ON THE CONTACT TAILS, NICKEL UNDERPLATE

346/396 SERIES CARD EDGE CONNECTOR CONTACT CODE 555,556,558,559,560 DIMENSIONS

YOUR CONNECTION TO QUALITY & SERVICE

**EDAC INC** TORONTO, ONTARIO CANADA

THESE DRAWINGS AND SPECIFICATIONS ARE THE PROPERTY OF EDAC INC.,AND SHALL NOT BE REPRODUCED, OR COPIED OR USED AS THE BASIS FOR THE MANUFACTURE OR SALE OF APPARATUS WITHOUT WRITTEN PERMISSION.