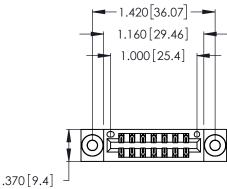

THIS IS A C.A.D. GENERATED DRAWING DO NOT MAKE MANUAL REVISIONS TO MASTER.

1

| 346/396 SERIES CARD EDGE CONNECTOR |
|------------------------------------|
| PART NUMBER: 346-014-560-803       |

**EDAC INC** TORONTO, ONTARIO CANADA

Contact Dimensions:
560-Extender Board Bend (Code 523 Contacts)
See Sheet 2 for Contact Code 555, 556, 558, 559, 560 Dimensions

- INSULATOR MATERIAL: THERMOPLASTIC POLYESTER, UL 94V-0 CONTACT MATERIAL; COPPER, NICKEL, TIN ALLOY CA-725
- CONTACT PLATING: GOLD ON THE MATING AREA, TIN-LEAD ON THE CONTACT TAILS, NICKEL UNDERPLATE