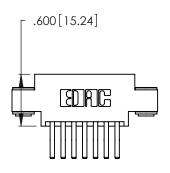

Contact Dimensions:
560-Extender Board Bend (Code 523 Contacts)
See Sheet 2 for Contact Code 555, 556, 558, 559, 560 Dimensions

- INSULATOR MATERIAL: THERMOPLASTIC POLYESTER, UL 94V-0 CONTACT MATERIAL; COPPER, NICKEL, TIN ALLOY CA-725
- CONTACT PLATING: GOLD ON THE MATING AREA, TIN-LEAD ON THE CONTACT TAILS, NICKEL UNDERPLATE

THIS IS A C.A.D. GENERATED DRAWING DO NOT MAKE MANUAL REVISIONS TO MASTER.

1

| 346/396 SERIES CARD EDGE CONNECTOR |
|------------------------------------|
| PART NUMBER: 346-014-560-803       |

**EDAC INC** TORONTO, ONTARIO CANADA