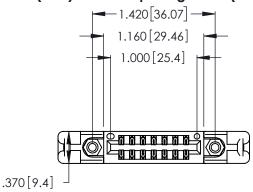

Contact Dimensions: 521-P.C. Tail .025 Sq. (0.64 Sq.) - Tail LG. =.150 (3.81) .125 (3.18) Contact Spacing x .250 (6.35) Row Spacing

- INSULATOR MATERIAL: THERMOPLASTIC POLYESTER, UL 94V-0 CONTACT MATERIAL; COPPER, NICKEL, TIN\_ALLOY CA-725
- CONTACT PLATING: GOLD ON THE MATING AREA, TIN-LEAD ON THE CONTACT TAILS, NICKEL UNDERPLATE

THIS IS A C.A.D. GENERATED DRAWING DO NOT MAKE MANUAL REVISIONS TO MASTER.

ISSUE NUMBER ORIGINAL

1

346/396 SERIES CARD EDGE CONNECTOR PART NUMBER: 346-014-521-258

**EDAC INC** TORONTO, ONTARIO CANADA

THESE DRAWINGS AND SPECIFICATIONS ARE THE PROPERTY OF EDAC INC.,AND SHALL NOT BE REPRODUCED, OR COPIED OR USED AS THE BASIS FOR THE MANUFACTURE OR SALE OF APPARATUS WITHOUT WRITTEN PERMISSION.