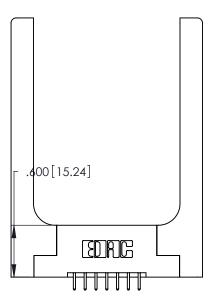

THIS IS A C.A.D. GENERATED DRAWING DO NOT MAKE MANUAL REVISIONS TO MASTER.

ISSUE NUMBER ORIGINAL

1

346/396 SERIES CARD EDGE CONNECTOR PART NUMBER: 346-014-521-258

**EDAC INC** TORONTO, ONTARIO CANADA

THESE DRAWINGS AND SPECIFICATIONS ARE THE PROPERTY OF EDAC INC.,AND SHALL NOT BE REPRODUCED, OR COPIED OR USED AS THE BASIS FOR THE MANUFACTURE OR SALE OF APPARATUS WITHOUT WRITTEN PERMISSION.

346/396 SERIES CARD EDGE CONNECTOR CONTACT CODE 555,556,558,559,560 DIMENSIONS

YOUR CONNECTION TO QUALITY & SERVICE

**EDAC INC** TORONTO, ONTARIO CANADA

THESE DRAWINGS AND SPECIFICATIONS ARE THE PROPERTY OF EDAC INC.,AND SHALL NOT BE REPRODUCED, OR COPIED OR USED AS THE BASIS FOR THE MANUFACTURE OR SALE OF APPARATUS WITHOUT WRITTEN PERMISSION.