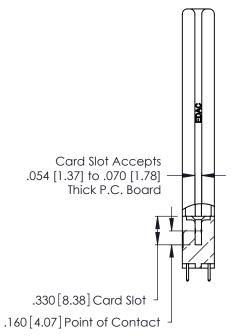

THIS IS A C.A.D. GENERATED DRAWING DO NOT MAKE MANUAL REVISIONS TO MASTER.

ISSUE NUMBER

ORIGINAL

1

**Contact Code 555** 

Contact Code 556

**Contact Code 558** 

**Contact Code 559** 

Contact Code 560

INSULATOR MATERIAL: THERMOPLASTIC POLYESTER, UL 94V-0 CONTACT MATERIAL; COPPER, NICKEL, TIN ALLOY CA-725 CONTACT PLATING: GOLD ON THE MATING AREA, TIN-LEAD

ON THE CONTACT TAILS, NICKEL UNDERPLATE

346/396 SERIES CARD EDGE CONNECTOR CONTACT CODE 555,556,558,559,560 DIMENSIONS

YOUR CONNECTION TO QUALITY & SERVICE

**EDAC INC** TORONTO, ONTARIO CANADA

THESE DRAWINGS AND SPECIFICATIONS ARE THE PROPERTY OF EDAC INC.,AND SHALL NOT BE REPRODUCED, OR COPIED OR USED AS THE BASIS FOR THE MANUFACTURE OR SALE OF APPARATUS WITHOUT WRITTEN PERMISSION.