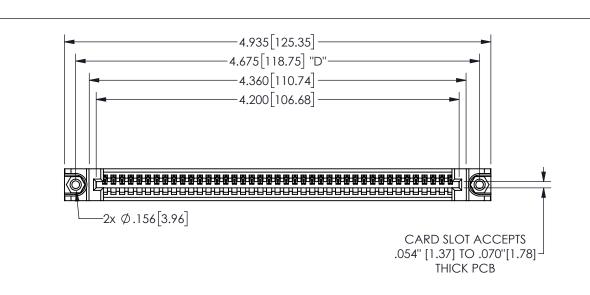

THIS IS A C.A.D. GENERATED DRAWING DO NOT MAKE MANUAL REVISIONS TO MASTER.

ORIGINAL

.160 4.06 .330[8.38] POINT OF **CARD SLOT** CONTACT .370 9.4

-.180[4.57] 600 15.24 .250[6.35] .100 [2.54]

<u>Contact Dimensions:</u> 544-Wire Wrap .050x.025(1.27x0.64) - Tail LG=.750(19.05)

.100 (2.54) Contact Spacing x .200 (5.08) Row Spacing

## 345/395 SERIES CARD EDGE CONNECTOR PART NUMBER: 345-041-544-688

YOUR CONNECTION TO QUALITY & SERVICE

**EDAC INC** TORONTO, ONTARIO CANADA

THESE DRAWINGS AND SPECIFICATIONS ARE THE PROPERTY OF EDAC INC.,AND SHALL NOT BE REPRODUCED, OR COPIED OR USED AS THE BASIS FOR THE MANUFACTURE OR SALE OF APPARATUS WITHOUT WRITTEN PERMISSION.