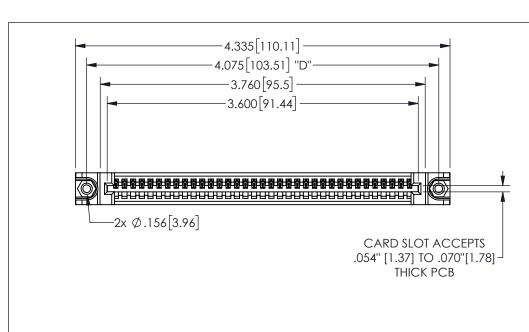

345/395 SERIES CARD EDGE CONNECTOR PART NUMBER: 345-035-524-188

YOUR CONNECTION TO QUALITY & SERVICE

**EDAC INC** TORONTO, ONTARIO CANADA

THESE DRAWINGS AND SPECIFICATIONS ARE THE PROPERTY OF EDAC INC.,AND SHALL NOT BE REPRODUCED, OR COPIED OR USED AS THE BASIS FOR THE MANUFACTURE OR SALE OF APPARATUS WITHOUT WRITTEN PERMISSION.

| ACAD REFERENCE NO. |              | 345-ENG-MASTER |           |
|--------------------|--------------|----------------|-----------|
| DRAWN:             | R.STA.MONICA | DATEMA         | Y.16/2017 |
| CHECKED:           |              | DATE:          |           |
| SCALE:             | NTS          | SHEET          | OF 2      |
| DRAWING            | NUMBER       |                | ISSUE     |
| 345-ENG-MASTER     |              |                | 1         |