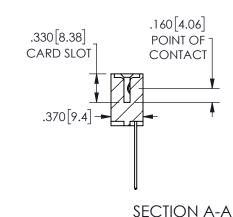

ISSUE NUMBER ORIGINAL

1

**Contact Code 558** 

Contact Code 559

**Contact Code 560** 

INSULATOR MATERIAL: THERMOPLASTIC POLYESTER, UL 94V-0 DAP MATERIAL AVAILABLE UPON REQUEST

CONTACT MATERIAL; COPPER ALLOY

CONTACT PLATING: GOLD ON THE MATING AREA, TIN PLATING ON THE CONTACT TAILS, NICKEL UNDERPLATE