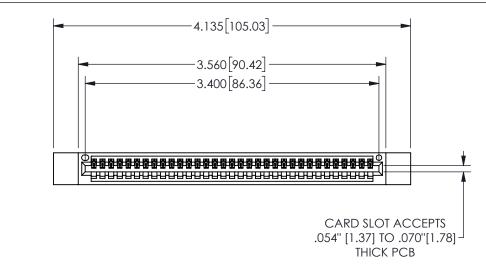

## .240[6.1] 600 15.24 0 250 [6.35] .100[2.54]

<u>Contact Dimensions:</u>
541-Wire Wrap .025 Sq.(0.64 Sq.) - Tail LG=.750(19.05)
.100 (2.54) Contact Spacing x .200 (5.08) Row Spacing

345/395 SERIES CARD EDGE CONNECTOR PART NUMBER: 345-033-541-412