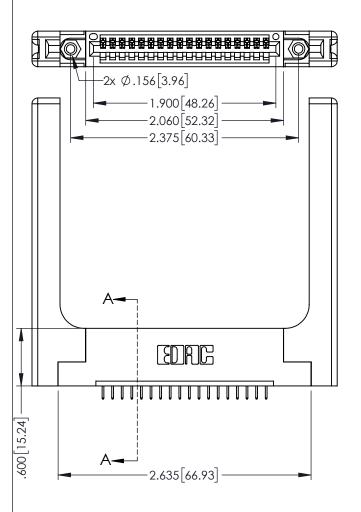

<u>Contact Dimensions:</u>
525-P.C. Tail .018 Sq.(0.46 Sq.) - Tail LG=.150(3.81)
.100 (2.54) Contact Spacing x .200 (5.08) Row Spacing

1

| 345/395 SERIES CARD EDGE CONNECTOR |
|------------------------------------|
| PART NUMBER: 345-018-525-158       |

ACAD REFERENCE NO. 345-ENG-MASTER

INSULATOR MATERIAL: THERMOPLASTIC PBT BLACK, UL 94V-0

CONTACT MATERIAL; COPPER TIN ALLOY

CONTACT PLATING: GOLD ON THE MATING AREA, TIN PLATING ON THE CONTACT TAILS, NICKEL UNDERPLATE

160[4.06] POINT OF CONTACT CARD SLOT

**SECTION A-A** 

.107 [2.72] .082 [2.08] .157 [4] .232 [5.89] .125(3.18) to .210(5.33) .125(3.18) to .210(5.33) Outside Tails Outside Tails .045(1.14) to .060(1.52) .045(1.14) to .060(1.52) Between Tails Between Tails **Contact Code 555 Contact Code 556** 