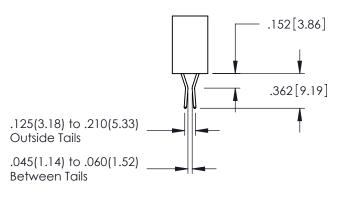

160[4.06] POINT OF CONTACT CARD SLOT

**SECTION A-A** 

.107 [2.72] .082 [2.08] .157 [4] .232 [5.89] .125(3.18) to .210(5.33) .125(3.18) to .210(5.33) Outside Tails Outside Tails .045(1.14) to .060(1.52) .045(1.14) to .060(1.52) Between Tails Between Tails **Contact Code 555 Contact Code 556** 

**Contact Code 558** 

## **Contact Code 559**

Contact Code 560

INSULATOR MATERIAL: THERMOPLASTIC POLYESTER, UL 94V-0 DAP MATERIAL AVAILABLE UPON REQUEST

CONTACT MATERIAL; COPPER ALLOY CONTACT PLATING: GOLD ON THE MATING AREA, TIN PLATING ON THE CONTACT TAILS, NICKEL UNDERPLATE