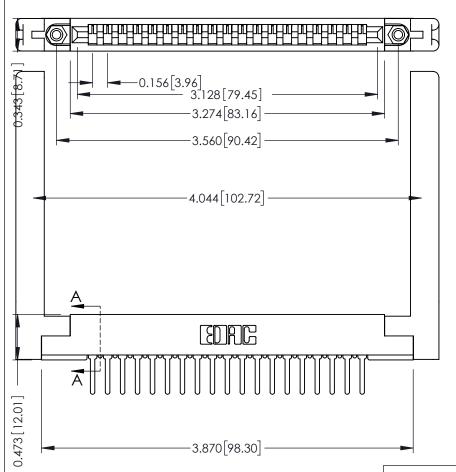

.156 [3.96] Contact Spacing x .200 [5.08] Row Spacing

ORIGINAL

SECTION A-A

.175 [4.45] Point of Contact (FROM BTM OF SLOT)

Card Slot Accepts .054 [1.37] to .070 [1.78] Thick P.C. Board

**See Accompanying Pages for:** 

- **Contact Bend Details**
- **Mounting Options**

307 / 357 Card Edge Connector Part Number: 307-019-427-168

**EDAC INC** TORONTO, ONTARIO CANADA

THESE DRAWINGS AND SPECIFICATIONS ARE THE PROPERTY OF EDAC INC., AND SHALL NOT BE REPRODUCED, OR COPIED OR USED AS THE BASIS FOR THE MANUFACTURE OR SALE OF APPARATUS WITHOUT WRITTEN PERMISSION.

| ACAD REFERENCE NO. | 307 ENG MASTER   |
|--------------------|------------------|
| DRAWN: J.LEE       | DATE: AUG. 11/09 |
| CHECKED:           | DATE:            |
| SCALE: NTS         | SHEET 1 OF 3     |
| DRAWING NUMBER     | ISSUE            |
| 307 Assembly       | 1                |