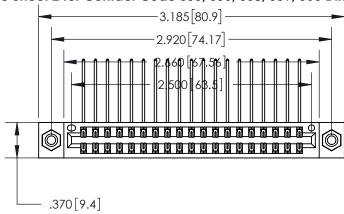

<u>Contact Dimensions:</u>
558-90 Degree Bend (Code 541 Contacts)
See Sheet 2 for Contact Code 555, 556, 558, 559, 560 Dimensions -3.185[80.9]-

- INSULATOR MATERIAL: THERMOPLASTIC POLYESTER, UL 94V-0 CONTACT MATERIAL; COPPER, NICKEL, TIN ALLOY CA-725
- CONTACT PLATING: GOLD ON THE MATING AREA, TIN-LEAD ON THE CONTACT TAILS, NICKEL UNDERPLATE

THIS IS A C.A.D. GENERATED DRAWING DO NOT MAKE MANUAL REVISIONS TO MASTER.

846/896 SERIES HIGH TEMP CARD EDGE CONNECTOR PART NUMBER: 896-038-558-208

**EDAC INC** TORONTO, ONTARIO CANADA

THESE DRAWINGS AND SPECIFICATIONS ARE THE PROPERTY OF EDAC INC., AND SHALL NOT BE REPRODUCED, OR COPIED OR USED AS THE BASIS FOR THE MANUFACTURE OR SALE OF APPARATUS WITHOUT WRITTEN PERMISSION.