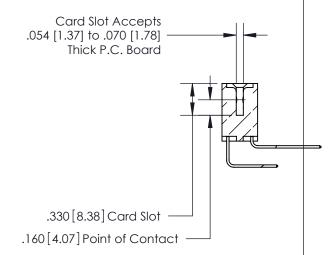

## 846/896 SERIES HIGH TEMP CARD EDGE CONNECTOR CONTACT CODE 555,556,558,559,560 DIMENSIONS

.150 [3.81]

YOUR CONNECTION TO QUALITY & SERVICE

**Contact Code 559** 

**EDAC INC** TORONTO, ONTARIO CANADA

THESE DRAWINGS AND SPECIFICATIONS ARE THE PROPERTY OF EDAC INC.,AND SHALL NOT BE REPRODUCED, OR COPIED OR USED AS THE BASIS FOR THE MANUFACTURE OR SALE OF APPARATUS WITHOUT WRITTEN PERMISSION.