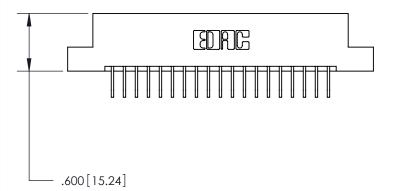

THIS IS A C.A.D. GENERATED DRAWING DO NOT MAKE MANUAL REVISIONS TO MASTER.

846/896 SERIES HIGH TEMP CARD EDGE CONNECTOR PART NUMBER: 896-038-558-208

**EDAC INC** TORONTO, ONTARIO CANADA

THESE DRAWINGS AND SPECIFICATIONS ARE THE PROPERTY OF EDAC INC., AND SHALL NOT BE REPRODUCED, OR COPIED OR USED AS THE BASIS FOR THE MANUFACTURE OR SALE OF APPARATUS WITHOUT WRITTEN PERMISSION.

THIS IS A C.A.D. GENERATED DRAWING DO NOT MAKE MANUAL REVISIONS TO MASTER.

ISSUE NUMBER

.165[4.19]

.375 [9.54]

ORIGINAL

1

.060 [1.52] .125(3.18) to .210(5.33) **Outside Tails** .125(3.18) to .210(5.33) **Outside Tails** 