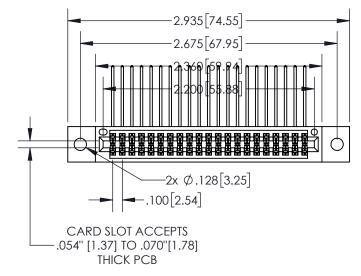

**Contact Dimensions:** 558-90 Degree Bend (Code 541 Contacts) See Sheet 2 for Contact Code 555, 556, 558, 559, 560 Dimensions

.330[8.38] **CARD SLOT SECTION A-A** -.370[9.40] .160 4.06 POINT OF CONTACT -.200 [5.08]

- INSULATOR MATERIAL: THERMOPLASTIC, UL 94V-0
- CONTACT MATERIAL; COPPER TIN ALLOY
  CONTACT PLATING: GOLD ON THE MATING AREA, TIN PLATING
  ON THE CONTACT TAILS, NICKEL UNDERPLATE

| 845/8 | 395 SERIES | HIGH TEMP  | CARD  | EDGE | CONNEC | CTOR |
|-------|------------|------------|-------|------|--------|------|
| PART  | NUMBER:    | 895-042-55 | 8-502 |      |        |      |