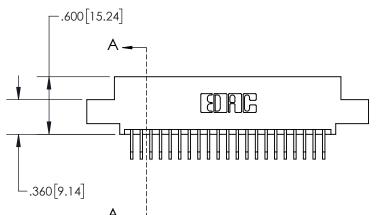

**Contact Dimensions:** 558-90 Degree Bend (Code 541 Contacts) See Sheet 2 for Contact Code 555, 556, 558, 559, 560 Dimensions

.330[8.38] **CARD SLOT SECTION A-A** -.370[9.40] .160 4.06 POINT OF CONTACT -.200 [5.08]

- INSULATOR MATERIAL: THERMOPLASTIC, UL 94V-0
- CONTACT MATERIAL; COPPER TIN ALLOY
  CONTACT PLATING: GOLD ON THE MATING AREA, TIN PLATING
  ON THE CONTACT TAILS, NICKEL UNDERPLATE

| 845/8 | 395 SERIES | HIGH TEMP  | CARD  | EDGE | CONNEC | CTOR |
|-------|------------|------------|-------|------|--------|------|
| PART  | NUMBER:    | 895-042-55 | 8-502 |      |        |      |