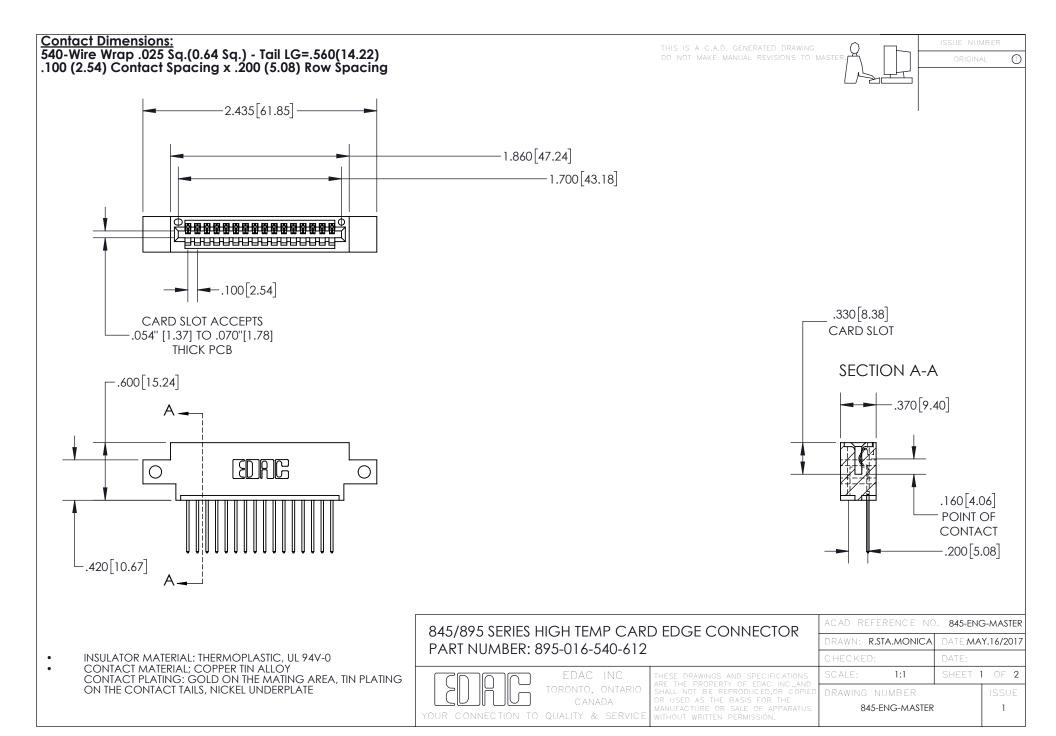

INSULATOR MATERIAL: THERMOPLASTIC POLYESTER, UL 94V-0 DAP MATERIAL AVAILABLE UPON REQUEST

**Contact Code 558** 

CONTACT MATERIAL; COPPER ALLOY CONTACT PLATING: GOLD ON THE MATING AREA, TIN PLATING ON THE CONTACT TAILS, NICKEL UNDERPLATE