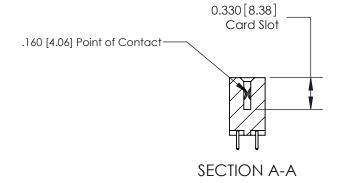

## **Contact Detail**

521-P.C. Tail .025 Sq.(0.64 Sq.) - Tail LG=.150(3.81) .156 [3.96] Contact Spacing x .200 [5.08] Row Spacing

THIS IS A C.A.D. GENERATED DRAWING DO NOT MAKE MANUAL REVISIONS TO MASTER.