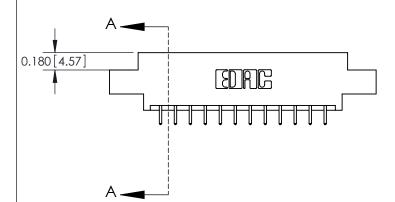

## **Contact Detail**

521-P.C. Tail .025 Sq.(0.64 Sq.) - Tail LG=.150(3.81) .156 [3.96] Contact Spacing x .200 [5.08] Row Spacing

THIS IS A C.A.D. GENERATED DRAWING DO NOT MAKE MANUAL REVISIONS TO MASTER.