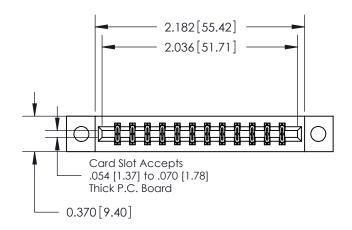

**Mounting Option** 

04-.156 (3.96) Dia. Mounting Holes

## **Contact Detail**

521-P.C. Tail .025 Sq.(0.64 Sq.) - Tail LG=.150(3.81) .156 [3.96] Contact Spacing x .200 [5.08] Row Spacing





THIS IS A C.A.D. GENERATED DRAWING DO NOT MAKE MANUAL REVISIONS TO MASTER.



ISSUE NUMBER

ORIGINAL



837/887 Series High Temp Card Edge Connector Part Number: 887-024-521-804

YOUR CONNECTION TO QUALITY & SERVICE

**EDAC INC** TORONTO, ONTARIO CANADA

THESE DRAWINGS AND SPECIFICATIONS ARE THE PROPERTY OF EDAC INC.,AND SHALL NOT BE REPRODUCED, OR COPIED OR USED AS THE BASIS FOR THE MANUFACTURE OR SALE OF APPARATUS WITHOUT WRITTEN PERMISSION.

| DRAWN: J.LEE   | DATE: OCT. 06/09 |       |  |
|----------------|------------------|-------|--|
| CHECKED:       | DATE:            |       |  |
| SCALE: NTS     | SHEET            | OF 2  |  |
| DRAWING NUMBER |                  | ISSUE |  |
| 837 Assembly   |                  | 1     |  |

837 ENG MASTER

ACAD REFERENCE NO.

**See Accompanyi