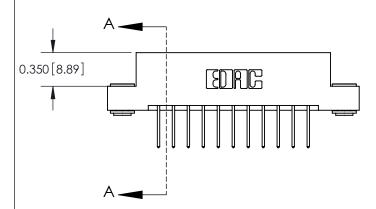

ISSUE NUMBER ORIGINAL

837/887 Series High Temp Card Edge Connector Part Number: 887-022-523-203

**EDAC INC** TORONTO, ONTARIO CANADA

THESE DRAWINGS AND SPECIFICATIONS ARE THE PROPERTY OF EDAC INC.,AND SHALL NOT BE REPRODUCED, OR COPIED OR USED AS THE BASIS FOR THE MANUFACTURE OR SALE OF APPARATUS WITHOUT WRITTEN PERMISSION.

| ACAD REFERENCE NO. | 837 ENG MASIER   |  |  |
|--------------------|------------------|--|--|
| DRAWN: J.LEE       | DATE: OCT. 06/09 |  |  |
| CHECKED:           | DATE:            |  |  |
| SCALE: NTS         | SHEET 1 OF 2     |  |  |
| DRAWING NUMBER     | ISSUE            |  |  |
| 837 Assembly       | 1                |  |  |