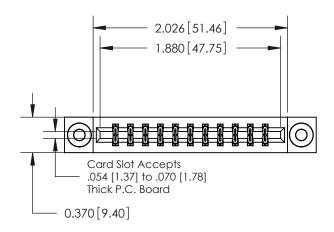

ISSUE NUMBER ORIGINAL

837/887 Series High Temp Card Edge Connector Part Number: 887-022-523-203

**EDAC INC** TORONTO, ONTARIO CANADA

THESE DRAWINGS AND SPECIFICATIONS ARE THE PROPERTY OF EDAC INC.,AND SHALL NOT BE REPRODUCED, OR COPIED OR USED AS THE BASIS FOR THE MANUFACTURE OR SALE OF APPARATUS WITHOUT WRITTEN PERMISSION.

| ACAD REFERENCE NO. | 837 ENG MASIER   |  |  |
|--------------------|------------------|--|--|
| DRAWN: J.LEE       | DATE: OCT. 06/09 |  |  |
| CHECKED:           | DATE:            |  |  |
| SCALE: NTS         | SHEET 1 OF 2     |  |  |
| DRAWING NUMBER     | ISSUE            |  |  |
| 837 Assembly       | 1                |  |  |