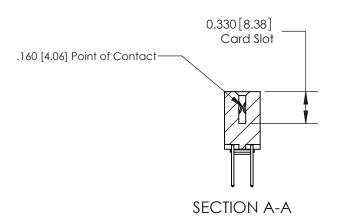

**Mounting Option** 

03-.116 (2.95) I.D. Floating Eyelets

## **Contact Detail**

523-P.C. Tail .025 Sq.(0.64 Sq.) - Tail LG=.390(9.91) .156 [3.96] Contact Spacing x .200 [5.08] Row Spacing

**See Accompanying Pages for: Contact Bend Details** 

THIS IS A C.A.D. GENERATED DRAWING DO NOT MAKE MANUAL REVISIONS TO MASTER.