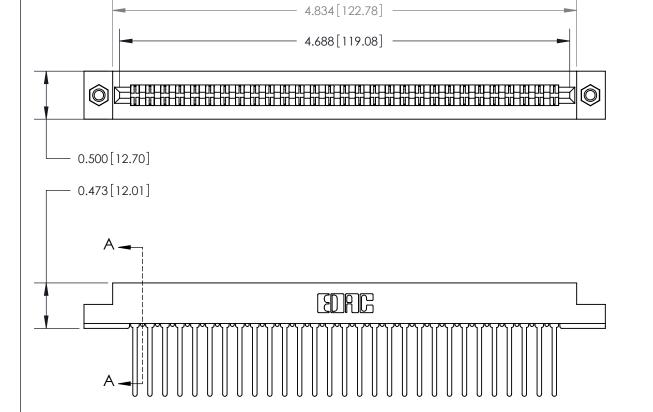

**Mounting Option** 

M3-0.5 Metric Threaded Inserts

## **Contact Detail**

Wire Wrap .046x.013(1.17x0.33) - Tail LG=.708(17.98)

.156 [3.96] Contact Spacing x .200 [5.08] Row Spacing

**SECTION A-A** 

.095 [2.41] Point of Contact (Measured from bottom of Card Slot)

Card Slot Accepts .054 [1.37] to .070 [1.78] Thick P.C. Board

**See Accompanying Page for:** 

**Contact Bend Details** 

807/857 Series High Temp Card Edge Connector Part Number: 857-058-440-207

YOUR CONNECTION TO QUALITY & SERVICE