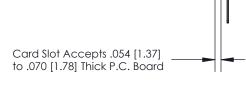

## **Contact Detail**

Wire Wrap .046x.014(1.17x0.36) - Tail LG=.495(12.57) .156 [3.96] Contact Spacing x .200 [5.08] Row Spacing

— 4.366[110.90] — - 4.220 [107.19] — 0.343[8.71]

**SECTION A-A** 

.175 [4.45] Point of Contact (Measured from bottom of Card Slot)