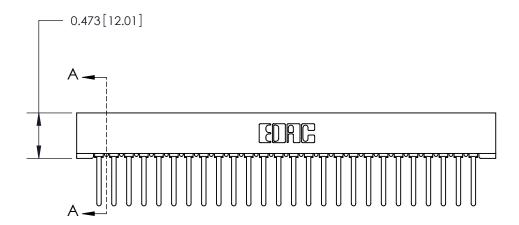

## **Contact Detail**

Wire Wrap .046x.014(1.17x0.36) - Tail LG=.495(12.57) .156 [3.96] Contact Spacing x .200 [5.08] Row Spacing

— 4.366[110.90] — - 4.220 [107.19] — 0.343[8.71]

**SECTION A-A** 

.175 [4.45] Point of Contact (Measured from bottom of Card Slot)