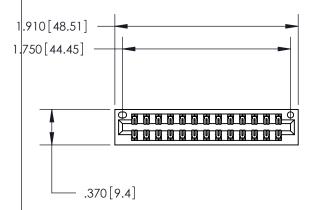

<u>Contact Dimensions:</u> 520-P.C. Tail .030x.018 (0.76x0.46) - Tail LG. = .175 (4.45) .125 (3.18) Contact Spacing x .250 (6.35) Row Spacing

- INSULATOR MATERIAL: THERMOPLASTIC POLYESTER, UL 94V-0 CONTACT MATERIAL; COPPER, NICKEL, TIN ALLOY CA-725
- CONTACT PLATING: GOLD ON THE MATING AREA, TIN-LEAD ON THE CONTACT TAILS, NICKEL UNDERPLATE

THIS IS A C.A.D. GENERATED DRAWING DO NOT MAKE MANUAL REVISIONS TO MASTER.

| 846/896 SERIES HIGH TEMP CARD EDGE CONNECTO | R |
|---------------------------------------------|---|
| PART NUMBER: 846-026-520-201                |   |