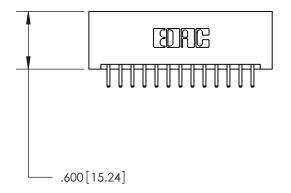

<u>Contact Dimensions:</u> 520-P.C. Tail .030x.018 (0.76x0.46) - Tail LG. = .175 (4.45) .125 (3.18) Contact Spacing x .250 (6.35) Row Spacing

- INSULATOR MATERIAL: THERMOPLASTIC POLYESTER, UL 94V-0 CONTACT MATERIAL; COPPER, NICKEL, TIN ALLOY CA-725
- CONTACT PLATING: GOLD ON THE MATING AREA, TIN-LEAD ON THE CONTACT TAILS, NICKEL UNDERPLATE

THIS IS A C.A.D. GENERATED DRAWING DO NOT MAKE MANUAL REVISIONS TO MASTER.

| 846/896 SERIES HIGH TEMP CARD EDGE CONNECTO | R |
|---------------------------------------------|---|
| PART NUMBER: 846-026-520-201                |   |