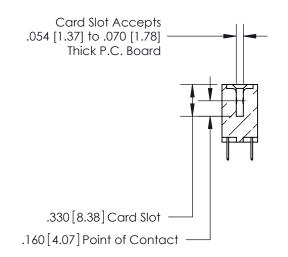

.165[4.19] .375 [9.54] .125(3.18) to .210(5.33) .125(3.18) to .210(5.33)

**Contact Code 558** 

**Contact Code 559** 

**Contact Code 560** 

INSULATOR MATERIAL: THERMOPLASTIC POLYESTER, UL 94V-0 CONTACT MATERIAL; COPPER, NICKEL, TIN ALLOY CA-725 CONTACT PLATING: GOLD ON THE MATING AREA, TIN-LEAD ON THE CONTACT TAILS, NICKEL UNDERPLATE

## 846/896 SERIES HIGH TEMP CARD EDGE CONNECTOR CONTACT CODE 555,556,558,559,560 DIMENSIONS

YOUR CONNECTION TO QUALITY & SERVICE

**EDAC INC** TORONTO, ONTARIO CANADA

THESE DRAWINGS AND SPECIFICATIONS ARE THE PROPERTY OF EDAC INC.,AND SHALL NOT BE REPRODUCED, OR COPIED OR USED AS THE BASIS FOR THE MANUFACTURE OR SALE OF APPARATUS WITHOUT WRITTEN PERMISSION.