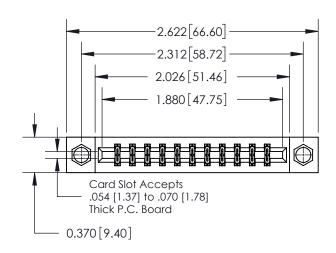

## **Contact Detail**

555-Extender Board Bend (Code 500 Contacts)

.156 [3.96] Contact Spacing x .200 [5.08] Row Spacing

837/887 Series High Temp Card Edge Connector Part Number: 837-022-555-207

YOUR CONNECTION TO QUALITY & SERVICE

THIS IS A C.A.D. GENERATED DRAWING

DO NOT MAKE MANUAL REVISIONS TO MASTER.

ACAD REFERENCE NO. 837 ENG MASTER DRAWN: J.LEE DATE: OCT. 06/09 CHECKED: DATE: SCALE: SHEET 1 OF 2 NTS DRAWING NUMBER ISSUE

837 Assembly

ISSUE NUMBER ORIGINAL

|                              | 0.600[15.24] —<br>0.330[8.38]<br>Card Slot |
|------------------------------|--------------------------------------------|
| .160 [4.06] Point of Contact |                                            |
|                              |                                            |
| S                            | SECTION A-A                                |

| See | Accompanying | Page for: |
|-----|--------------|-----------|
| •   | Contact Pone | Dotoile   |

| • | <b>Contact Bend Details</b> |
|---|-----------------------------|
|   |                             |