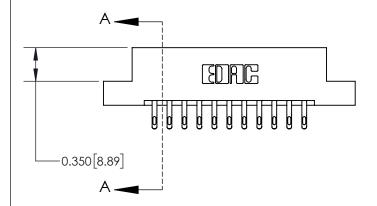

ISSUE NUMBER

ORIGINAL

1

| 837/887 Series High Temp Card Edge Connector<br>Contact Bend Detail |                                                                                                                                                                                                 | ACAD REFERENCE NO. | 837 ENG MASTER   |               |
|---------------------------------------------------------------------|-------------------------------------------------------------------------------------------------------------------------------------------------------------------------------------------------|--------------------|------------------|---------------|
|                                                                     |                                                                                                                                                                                                 | DRAWN: J.LEE       | DATE: OCT. 06/09 |               |
|                                                                     |                                                                                                                                                                                                 | CHECKED:           | DATE:            |               |
| EDAC INC TORONTO, ONTARIO CANADA                                    | THESE DRAWINGS AND SPECIFICATIONS ARE THE PROPERTY OF EDAC INC.,AND SHALL NOT BE REPRODUCED,OR COPIED ON USED AS THE BASIS FOR THE MANUFACTURE OR SALE OF APPARATUS WITHOUT WRITTEN PERMISSION. | SCALE: NTS         | SHEET            | 2 <b>OF</b> 2 |
|                                                                     |                                                                                                                                                                                                 | DRAWING NUMBER     |                  | ISSUE         |
| YOUR CONNECTION TO QUALITY & SERVICE                                |                                                                                                                                                                                                 | 837 Assembly       |                  | 1             |