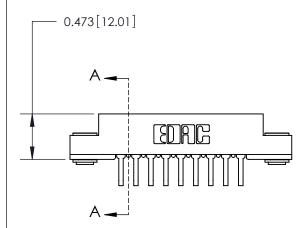

## **Contact Detail**

90 Degree Bend (Code 522 and 540 Contacts)

.156 [3.96] Contact Spacing x .200 [5.08] Row Spacing

**See Accompanying Page for:** 

**Contact Bend Details** 

**SECTION A-A** 

.095 [2.41] Point of Contact (Measured from bottom of Card Slot) Card Slot Accepts .054 [1.37] to .070 [1.78] Thick P.C. Board