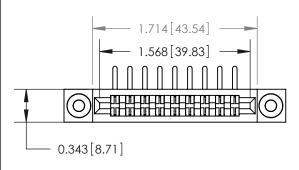

## **Mounting Option**

.116 (2.95) I.D. Floating Eyelets

## **Contact Detail**

90 Degree Bend (Code 522 and 540 Contacts)

.156 [3.96] Contact Spacing x .200 [5.08] Row Spacing





**See Accompanying Page for:** 

**Contact Bend Details** 



**SECTION A-A** 

.095 [2.41] Point of Contact (Measured from bottom of Card Slot) Card Slot Accepts .054 [1.37] to .070 [1.78] Thick P.C. Board

807/857 Series High Temp Card Edge Connector Part Number: 807-018-458-203

YOUR CONNECTION TO QUALITY & SERVICE

| ACAD REFERENCE NO | . 807 ENG MASTER |
|-------------------|------------------|
| DRAWN: J.LEE      | DATE: AUG. 11/09 |
| CHECKED:          | DATE:            |
| SCALE: NTS        | SHEET 1 OF 2     |
| DRAWING NUMBER    | ISSUE            |

807 Assembly