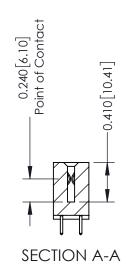

**Mounting Option** 01-No Mounting Lugs **Contact Detail** 

521-P.C. Tail .025 Sq.(0.64 Sq.) - Tail LG=.160(4.06) .100 [2.54] Contact Spacing x .200 [5.08] Row Spacing

342 Assembly

THIS IS A C.A.D. GENERATED DRAWING DO NOT MAKE MANUAL REVISIONS TO MASTER. ISSUE NUMBER

ORIGINAL

1

| 342 / 392 Series Card Edge Connector<br>Contact Bend Detail |                                                                                                                                   | ACAD REFERENCE NO. 342 ENG MASTER |             |          |          |
|-------------------------------------------------------------|-----------------------------------------------------------------------------------------------------------------------------------|-----------------------------------|-------------|----------|----------|
|                                                             |                                                                                                                                   | DRAWN:                            | J.LEE       | DATE: OC | T. 06/09 |
|                                                             |                                                                                                                                   | CHECKED                           | ):          | DATE:    |          |
| EDAC INC                                                    | ARE THE PROPERTY OF EDAC INC.,AND SHALL NOT BE REPRODUCED,OR COPIED OR USED AS THE BASIS FOR THE MANUFACTURE OR SALE OF APPARATUS | SCALE:                            | NTS         | SHEET :  | 2 OF 3   |
| TORONTO, ONTARIO                                            |                                                                                                                                   | DRAWING                           | NUMBER      |          | ISSUE    |
| YOUR CONNECTION TO QUALITY & SERVICE                        |                                                                                                                                   | 3                                 | 42 Assembly |          | 1        |