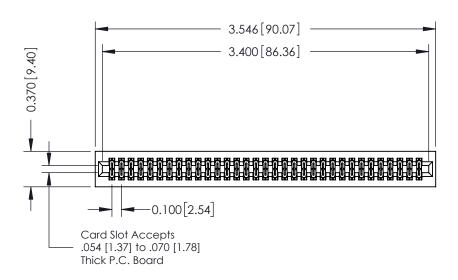

## **See Accompanying Pages for:**

- **Contact Bend Details**
- **Mounting Options**

| 342 / 392 Card Edge Connector |
|-------------------------------|
| Part Number: 392-066-521-201  |

| ACAD REFERENCE NO. 342 ENG MASTER |                  |  |  |  |
|-----------------------------------|------------------|--|--|--|
| DRAWN: J.LEE                      | DATE: OCT. 06/09 |  |  |  |
| CHECKED:                          | DATE:            |  |  |  |
| SCALE: NTS                        | SHEET 1 OF 3     |  |  |  |
| DRAWING NUMBER                    | ISSUE            |  |  |  |