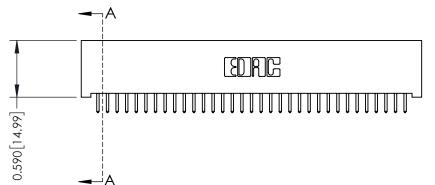

342 Assembly

THIS IS A C.A.D. GENERATED DRAWING DO NOT MAKE MANUAL REVISIONS TO MASTER. ISSUE NUMBER

ORIGINAL

1

| 342 / 392 Series Card Edge Connector<br>Contact Bend Detail |                                                                                                                                   | ACAD REFERENCE NO. 342 ENG MASTER |             |          |          |
|-------------------------------------------------------------|-----------------------------------------------------------------------------------------------------------------------------------|-----------------------------------|-------------|----------|----------|
|                                                             |                                                                                                                                   | DRAWN:                            | J.LEE       | DATE: OC | T. 06/09 |
|                                                             |                                                                                                                                   | CHECKED                           | ):          | DATE:    |          |
| EDAC INC                                                    | ARE THE PROPERTY OF EDAC INC.,AND SHALL NOT BE REPRODUCED,OR COPIED OR USED AS THE BASIS FOR THE MANUFACTURE OR SALE OF APPARATUS | SCALE:                            | NTS         | SHEET :  | 2 OF 3   |
| TORONTO, ONTARIO                                            |                                                                                                                                   | DRAWING                           | NUMBER      |          | ISSUE    |
| YOUR CONNECTION TO QUALITY & SERVICE                        |                                                                                                                                   | 3                                 | 42 Assembly |          | 1        |