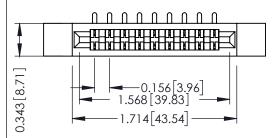

**Mounting Option** 

**Contact Detail** .128 (3.25) Dia. Side Mounting Holes 90 Degree Bend (Code 421 Contacts) .156 [3.96] Contact Spacing x .200 [5.08] Row Spacing

THIS IS A C.A.D. GENERATED DRAWING DO NOT MAKE MANUAL REVISIONS TO MASTER.