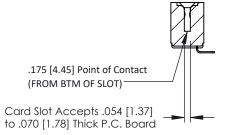

## **SECTION A-A**

|                              | 307 / 357 Card Edge Connector |                                                                                                       |          | ACAD REFERENCE NO. |  |
|------------------------------|-------------------------------|-------------------------------------------------------------------------------------------------------|----------|--------------------|--|
|                              | Part Number: 357-009-453-112  |                                                                                                       |          |                    |  |
| Pari Number: 357-009-455-112 |                               |                                                                                                       | CHECKED: |                    |  |
|                              | EDAC INC                      | THESE DRAWINGS AND SPECIFICATIONS ARE THE PROPERTY OF EDAC INC.,AND SHALL NOT BE REPRODUCED OR COPIED | SCALE:   | NTS                |  |
|                              | TORONTO, ONTARIO              |                                                                                                       | DRAWING  | NIIIMRED           |  |