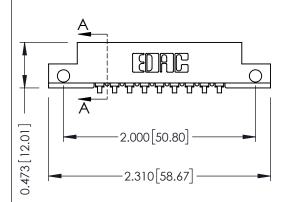

## **SECTION A-A**

|                              | 307 / 357 Card Edge Connector |                                                                                                       |          | ACAD REFERENCE NO. |  |
|------------------------------|-------------------------------|-------------------------------------------------------------------------------------------------------|----------|--------------------|--|
|                              | Part Number: 357-009-453-112  |                                                                                                       |          |                    |  |
| Pari Number: 357-009-455-112 |                               |                                                                                                       | CHECKED: |                    |  |
|                              | EDAC INC                      | THESE DRAWINGS AND SPECIFICATIONS ARE THE PROPERTY OF EDAC INC.,AND SHALL NOT BE REPRODUCED OR COPIED | SCALE:   | NTS                |  |
|                              | TORONTO, ONTARIO              |                                                                                                       | DRAWING  | NIIIMRED           |  |