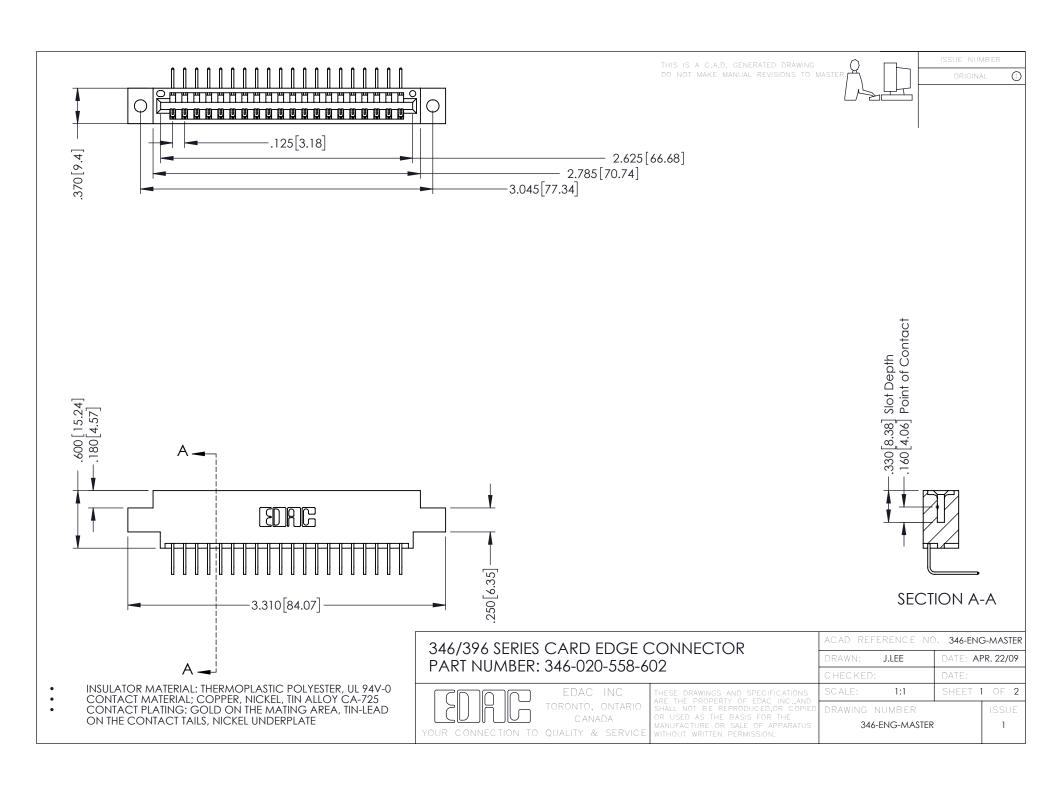

**Contact Code 555** 

**Contact Code 556** 

INSULATOR MATERIAL: THERMOPLASTIC POLYESTER, UL 94V-0 CONTACT MATERIAL; COPPER, NICKEL, TIN ALLOY CA-725

CONTACT PLATING: GOLD ON THE MATING AREA, TIN-LEAD ON THE CONTACT TAILS, NICKEL UNDERPLATE