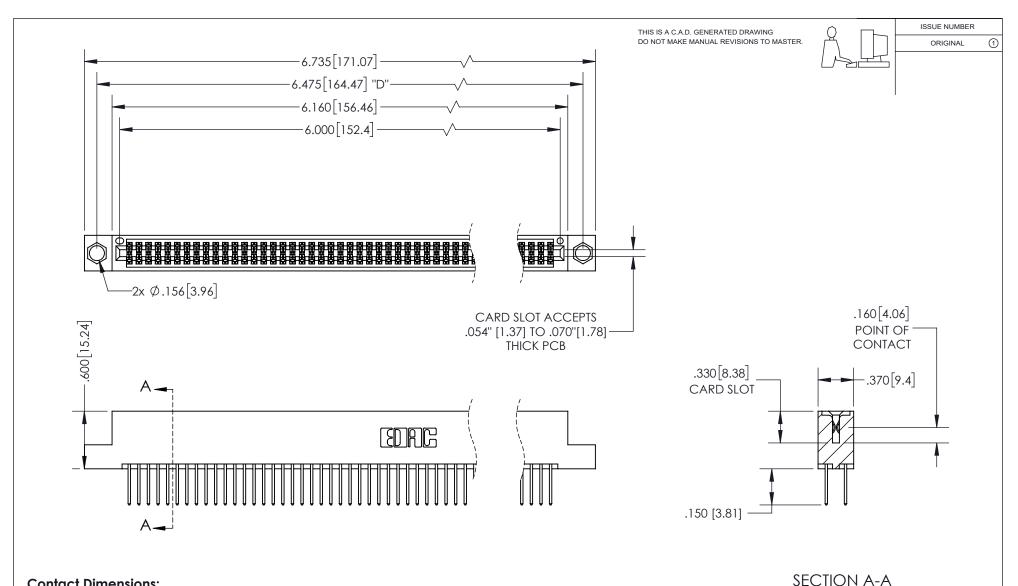

## 345/395 SERIES CARD EDGE CONNECTOR PART NUMBER: 345-118-523-204

YOUR CONNECTION TO QUALITY & SERVICE

**EDAC INC** TORONTO, ONTARIO CANADA

THESE DRAWINGS AND SPECIFICATIONS ARE THE PROPERTY OF EDAC INC.,AND SHALL NOT BE REPRODUCED, OR COPIED OR USED AS THE BASIS FOR THE MANUFACTURE OR SALE OF APPARATUS WITHOUT WRITTEN PERMISSION.

<u>Contact Dimensions:</u> 523-P.C. Tail .025 Sq.(0.64 Sq.) - Tail LG=.390(9.91) .100 (2.54) Contact Spacing x .200 (5.08) Row Spacing

INSULATOR MATERIAL: THERMOPLASTIC PBT, UL 94V-0 CONTACT MATERIAL; COPPER TIN ALLOY CONTACT PLATING: GOLD ON THE MATING AREA, TIN PLATING ON THE CONTACT TAILS, NICKEL UNDERPLATE