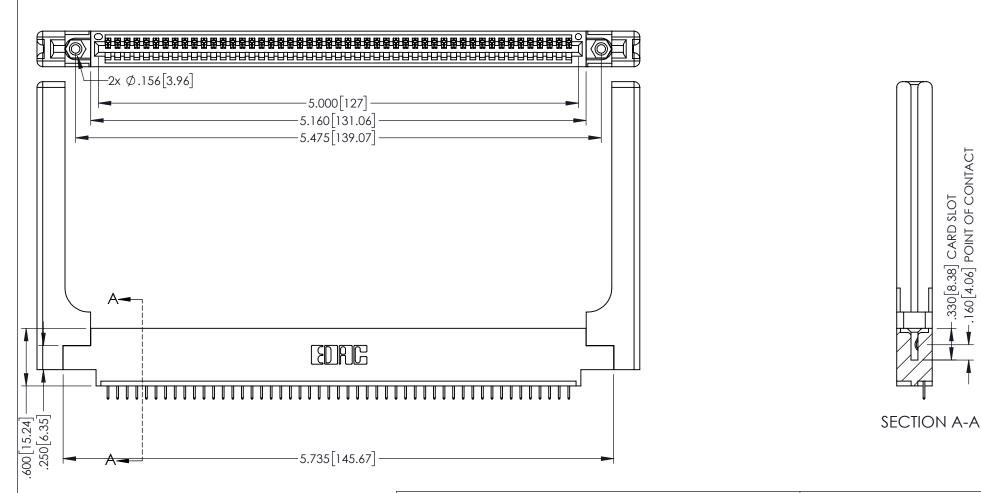

<u>Contact Dimensions:</u>
525-P.C. Tail .018 Sq.(0.46 Sq.) - Tail LG=.150(3.81)
.100 (2.54) Contact Spacing x .200 (5.08) Row Spacing

INSULATOR MATERIAL: THERMOPLASTIC PBT BLACK, UL 94V-0

CONTACT MATERIAL; COPPER TIN ALLOY

CONTACT PLATING: GOLD ON THE MATING AREA, TIN PLATING ON THE CONTACT TAILS, NICKEL UNDERPLATE

345/395 SERIES CARD EDGE CONNECTOR PART NUMBER: 345-049-525-658

CANADA

| ACAD REFERENCE NO. 345-ENG-MASTER |                 |           |  |
|-----------------------------------|-----------------|-----------|--|
| DRAWN: R.STA.MONICA               | DATE: <b>MA</b> | Y.16/2017 |  |
| CHECKED:                          | DATE:           |           |  |
| SCALE: 1:1                        | SHEET 1         | OF 2      |  |
| DRAWING NUMBER                    |                 | ISSUE     |  |
| 345-FNG-MASTER                    |                 | 1 1       |  |