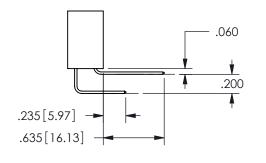

CECTIONIA

ISSUE NUMBER ORIGINAL

1

**Contact Code 558** 

Contact Code 559

**Contact Code 560** 

INSULATOR MATERIAL: THERMOPLASTIC POLYESTER, UL 94V-0

DAP MATERIAL AVAILABLE UPON REQUEST

CONTACT MATERIAL; COPPER ALLOY CONTACT PLATING: GOLD ON THE MATING AREA, TIN PLATING ON THE CONTACT TAILS, NICKEL UNDERPLATE

345/395 SERIES CARD EDGE CONNECTOR CONTACT CODE 555,556,558,559,560 DIMENSIONS