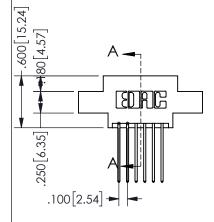

THIS IS A C.A.D. GENERATED DRAWING DO NOT MAKE MANUAL REVISIONS TO MASTER.

ISSUE NUMBER

ORIGINAL

1

<u>Contact Dimensions:</u>
542-Wire Wrap .025 Sq.(0.64 Sq.) - Tail LG=.645(16.38)
.100 (2.54) Contact Spacing x .200 (5.08) Row Spacing

## 345/395 SERIES CARD EDGE CONNECTOR PART NUMBER: 345-012-542-804

YOUR CONNECTION TO QUALITY & SERVICE

**EDAC INC** TORONTO, ONTARIO CANADA

THESE DRAWINGS AND SPECIFICATIONS ARE THE PROPERTY OF EDAC INC.,AND SHALL NOT BE REPRODUCED, OR COPIED OR USED AS THE BASIS FOR THE MANUFACTURE OR SALE OF APPARATUS WITHOUT WRITTEN PERMISSION.

CONTACT MATERIAL; COPPER ALLOY CONTACT PLATING: GOLD ON THE MATING AREA, TIN PLATING ON THE CONTACT TAILS, NICKEL UNDERPLATE

345/395 SERIES CARD EDGE CONNECTOR CONTACT CODE 555,556,558,559,560 DIMENSIONS