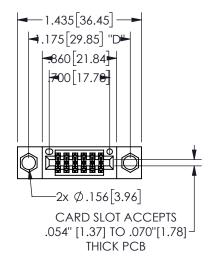

## 345/395 SERIES CARD EDGE CONNECTOR PART NUMBER: 345-012-542-804

YOUR CONNECTION TO QUALITY & SERVICE

**EDAC INC** TORONTO, ONTARIO CANADA

THESE DRAWINGS AND SPECIFICATIONS ARE THE PROPERTY OF EDAC INC.,AND SHALL NOT BE REPRODUCED, OR COPIED OR USED AS THE BASIS FOR THE MANUFACTURE OR SALE OF APPARATUS WITHOUT WRITTEN PERMISSION.

CONTACT MATERIAL; COPPER ALLOY CONTACT PLATING: GOLD ON THE MATING AREA, TIN PLATING ON THE CONTACT TAILS, NICKEL UNDERPLATE

345/395 SERIES CARD EDGE CONNECTOR CONTACT CODE 555,556,558,559,560 DIMENSIONS