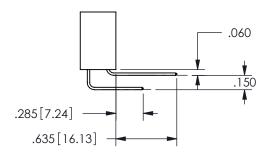

CECTIONIA

ISSUE NUMBER ORIGINAL

1

**Contact Code 558** 

Contact Code 559

**Contact Code 560** 

INSULATOR MATERIAL: THERMOPLASTIC POLYESTER, UL 94V-0

DAP MATERIAL AVAILABLE UPON REQUEST

CONTACT MATERIAL; COPPER ALLOY CONTACT PLATING: GOLD ON THE MATING AREA, TIN PLATING ON THE CONTACT TAILS, NICKEL UNDERPLATE

345/395 SERIES CARD EDGE CONNECTOR CONTACT CODE 555,556,558,559,560 DIMENSIONS