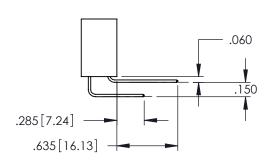

<u>Contact Dimensions:</u>
520-P.C. Tail .030x.018(0.76x0.46) - Tail LG=.175(4.45)
.100 (2.54) Contact Spacing x .200 (5.08) Row Spacing

345-ENG-MASTER

- INSULATOR MATERIAL: THERMOPLASTIC PBT BLACK, UL 94V-0
- CONTACT MATERIAL; COPPER TIN ALLOY CONTACT PLATING: GOLD ON THE MATING AREA, TIN PLATING ON THE CONTACT TAILS, NICKEL UNDERPLATE

345/395 SERIES CARD EDGE CONNECTOR

**Contact Code 558** 

Contact Code 559

**Contact Code 560** 

INSULATOR MATERIAL: THERMOPLASTIC POLYESTER, UL 94V-0

DAP MATERIAL AVAILABLE UPON REQUEST

CONTACT MATERIAL; COPPER ALLOY CONTACT PLATING: GOLD ON THE MATING AREA, TIN PLATING ON THE CONTACT TAILS, NICKEL UNDERPLATE