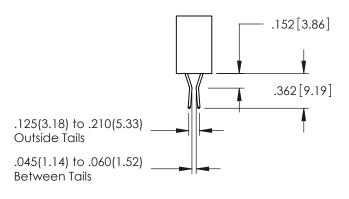

<u>Contact Dimensions:</u>
520-P.C. Tail .030x.018(0.76x0.46) - Tail LG=.175(4.45)
.100 (2.54) Contact Spacing x .200 (5.08) Row Spacing

345-ENG-MASTER

- INSULATOR MATERIAL: THERMOPLASTIC PBT BLACK, UL 94V-0
- CONTACT MATERIAL; COPPER TIN ALLOY CONTACT PLATING: GOLD ON THE MATING AREA, TIN PLATING ON THE CONTACT TAILS, NICKEL UNDERPLATE

345/395 SERIES CARD EDGE CONNECTOR

**Contact Code 558** 

Contact Code 559

**Contact Code 560** 

INSULATOR MATERIAL: THERMOPLASTIC POLYESTER, UL 94V-0

DAP MATERIAL AVAILABLE UPON REQUEST

CONTACT MATERIAL; COPPER ALLOY CONTACT PLATING: GOLD ON THE MATING AREA, TIN PLATING ON THE CONTACT TAILS, NICKEL UNDERPLATE