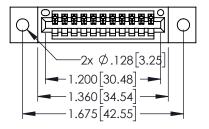

## 345/395 SERIES CARD EDGE CONNECTOR CONTACT CODE 555,556,558,559,560 DIMENSIONS

YOUR CONNECTION TO QUALITY & SERVICE

|   | ACAD REFERENCE NO. 345-ENG-MASTER |                  |  |  |  |  |  |
|---|-----------------------------------|------------------|--|--|--|--|--|
|   | DRAWN: R.STA.MONICA               | DATE:MAY.16/2017 |  |  |  |  |  |
|   | CHECKED:                          | DATE:            |  |  |  |  |  |
|   | SCALE: 1:1                        | SHEET 2 OF 2     |  |  |  |  |  |
| D | DRAWING NUMBER                    | ISSUE            |  |  |  |  |  |

345-ENG-MASTER