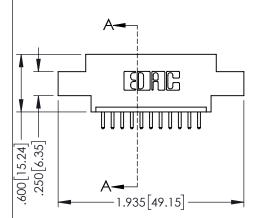

345/395 SERIES CARD EDGE CONNECTOR

**Contact Code 558** 

Contact Code 559

**Contact Code 560** 

INSULATOR MATERIAL: THERMOPLASTIC POLYESTER, UL 94V-0

DAP MATERIAL AVAILABLE UPON REQUEST

CONTACT MATERIAL; COPPER ALLOY CONTACT PLATING: GOLD ON THE MATING AREA, TIN PLATING ON THE CONTACT TAILS, NICKEL UNDERPLATE