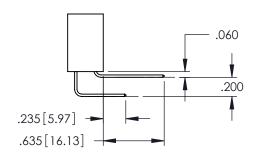

<u>Contact Dimensions:</u>
520-P.C. Tail .030x.018(0.76x0.46) - Tail LG=.175(4.45)
.100 (2.54) Contact Spacing x .200 (5.08) Row Spacing

345-ENG-MASTER

- INSULATOR MATERIAL: THERMOPLASTIC PBT BLACK, UL 94V-0
- CONTACT MATERIAL; COPPER TIN ALLOY CONTACT PLATING: GOLD ON THE MATING AREA, TIN PLATING ON THE CONTACT TAILS, NICKEL UNDERPLATE