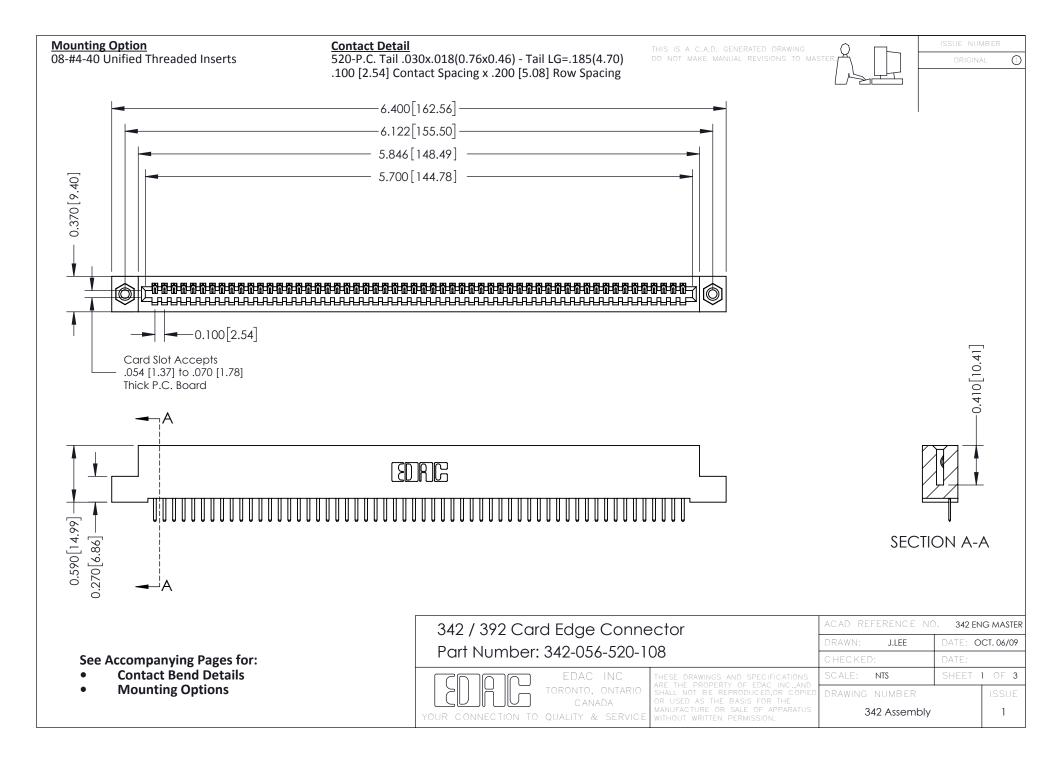

THIS IS A C.A.D. GENERATED DRAWING DO NOT MAKE MANUAL REVISIONS TO MASTER. ISSUE NUMBER

ORIGINAL

1



| 342 / 392 Series Card Edge Connector<br>Contact Bend Detail |                                                                                                                                                                                                  | ACAD REFERENCE NO. 342 ENG MASTER |             |                  |        |
|-------------------------------------------------------------|--------------------------------------------------------------------------------------------------------------------------------------------------------------------------------------------------|-----------------------------------|-------------|------------------|--------|
|