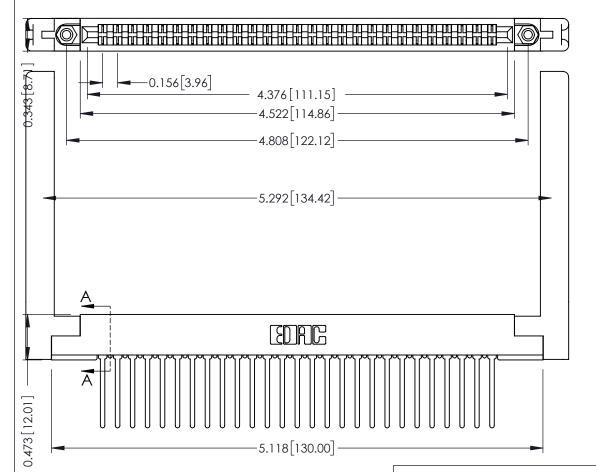

**Mounting Option** .344 (8.74) Offset Card Guides **Contact Detail** 

Wire Wrap .046x.013(1.17x0.33) - Tail LG=.708(17.98) .156 [3.96] Contact Spacing x .200 [5.08] Row Spacing

SECTION A-A

.095 [2.41] Point of Contact (FROM BTM OF SLOT)

Card Slot Accepts .054 [1.37] to .070 [1.78] Thick P.C. Board

**See Accompanying Pages for:** 

- **Contact Bend Details**
- **Mounting Options**

307 / 357 Card Edge Connector Part Number: 307-054-440-268