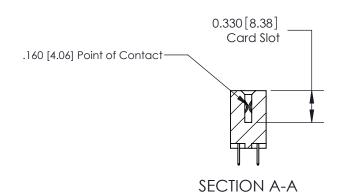

ISSUE NUMBER

ORIGINAL

DO NOT MAKE MANUAL REVISIONS TO MASTER.

4.054 [102.97] 3.908 [99.26] Card Slot Accepts .054 [1.37] to .070 [1.78] Thick P.C. Board 0.370 [9.40]

**See Accompanying Pages for:** 

**Contact Bend Details** 