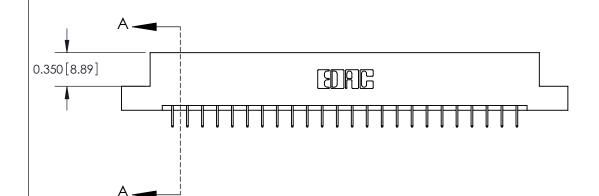

ISSUE NUMBER

ORIGINAL

DO NOT MAKE MANUAL REVISIONS TO MASTER.

4.054 [102.97] 3.908 [99.26] Card Slot Accepts .054 [1.37] to .070 [1.78] Thick P.C. Board 0.370 [9.40]

**See Accompanying Pages for:** 

**Contact Bend Details** 