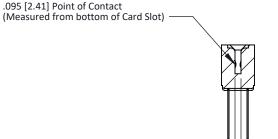

## **Contact Detail**

Wire Wrap .046x.013(1.17x0.33) - Tail LG=.520(13.21)

.156 [3.96] Contact Spacing x .200 [5.08] Row Spacing

**SECTION A-A** 

Card Slot Accepts .054 [1.37] to .070 [1.78] Thick P.C. Board