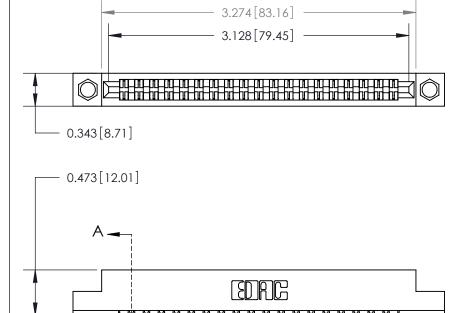

**Mounting Option** 

.156 (3.96) Dia. Mounting Holes

## **Contact Detail**

Wire Wrap .046x.013(1.17x0.33) - Tail LG=.520(13.21)

.156 [3.96] Contact Spacing x .200 [5.08] Row Spacing

**SECTION A-A** 

Card Slot Accepts .054 [1.37] to .070 [1.78] Thick P.C. Board