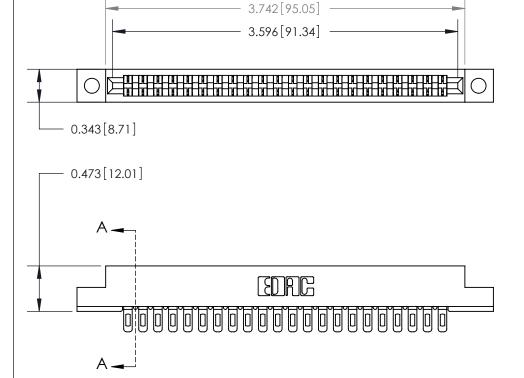

**Mounting Option** 

.128 (3.25) Dia. Mounting Holes

## **Contact Detail**

Wire Hole .089x.014(2.29x0.36) - Tail LG=.213(5.41)

.156 [3.96] Contact Spacing x .200 [5.08] Row Spacing

**SECTION A-A** 

.175 [4.45] Point of Contact (Measured from bottom of Card Slot)

to .070 [1.78] Thick P.C. Board

See Accompanying Page for:

**Contact Bend Details** 

807/857 Series High Temp Card Edge Connector Part Number: 857-022-501-102

YOUR CONNECTION TO QUALITY & SERVICE

| ACAD REFERENCE NO | 807 ENG MASTER   |
|-------------------|------------------|
| DRAWN: J.LEE      | DATE: AUG. 11/09 |
| CHECKED:          | DATE:            |
| SCALE: NTS        | SHEET 1 OF 2     |
| DRAWING NUMBER    | ISSUE            |