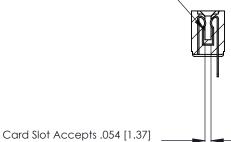

## **Contact Detail**

Wire Hole .089x.014(2.29x0.36) - Tail LG=.213(5.41)

.156 [3.96] Contact Spacing x .200 [5.08] Row Spacing

**SECTION A-A** 

.175 [4.45] Point of Contact (Measured from bottom of Card Slot)

to .070 [1.78] Thick P.C. Board

See Accompanying Page for:

**Contact Bend Details** 

807/857 Series High Temp Card Edge Connector Part Number: 857-022-501-102

YOUR CONNECTION TO QUALITY & SERVICE

| ACAD REFERENCE NO | 807 ENG MASTER   |
|-------------------|------------------|
| DRAWN: J.LEE      | DATE: AUG. 11/09 |
| CHECKED:          | DATE:            |
| SCALE: NTS        | SHEET 1 OF 2     |
| DRAWING NUMBER    | ISSUE            |