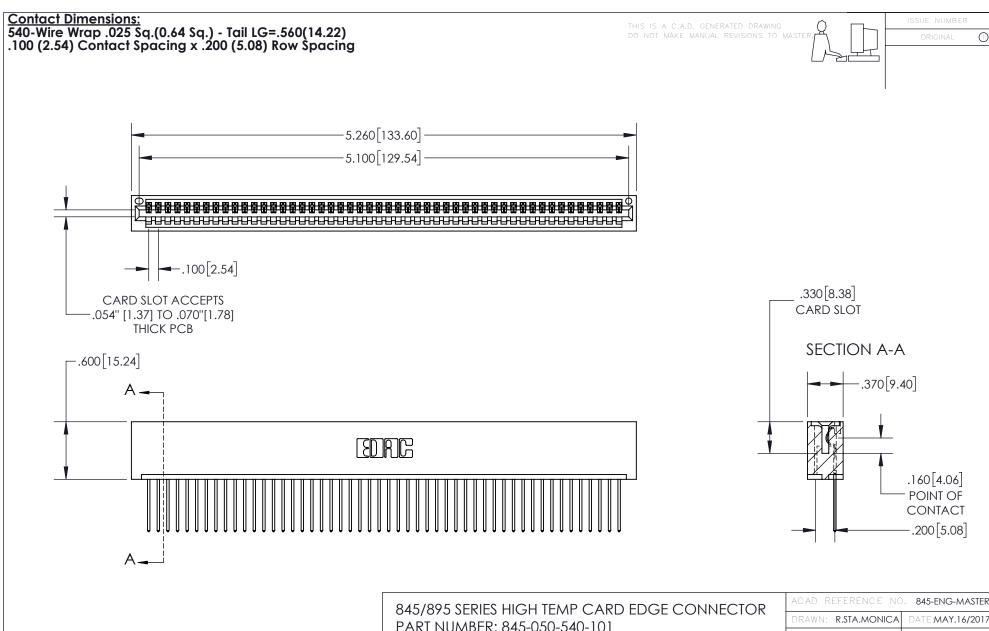

- INSULATOR MATERIAL: THERMOPLASTIC, UL 94V-0
- CONTACT MATERIAL; COPPER TIN ALLOY
  CONTACT PLATING: GOLD ON THE MATING AREA, TIN PLATING
  ON THE CONTACT TAILS, NICKEL UNDERPLATE

| 845/895 SERIES HIGH TEMP CARD EDGE CONNECTOR | R |
|----------------------------------------------|---|
| PART NUMBER: 845-050-540-101                 |   |