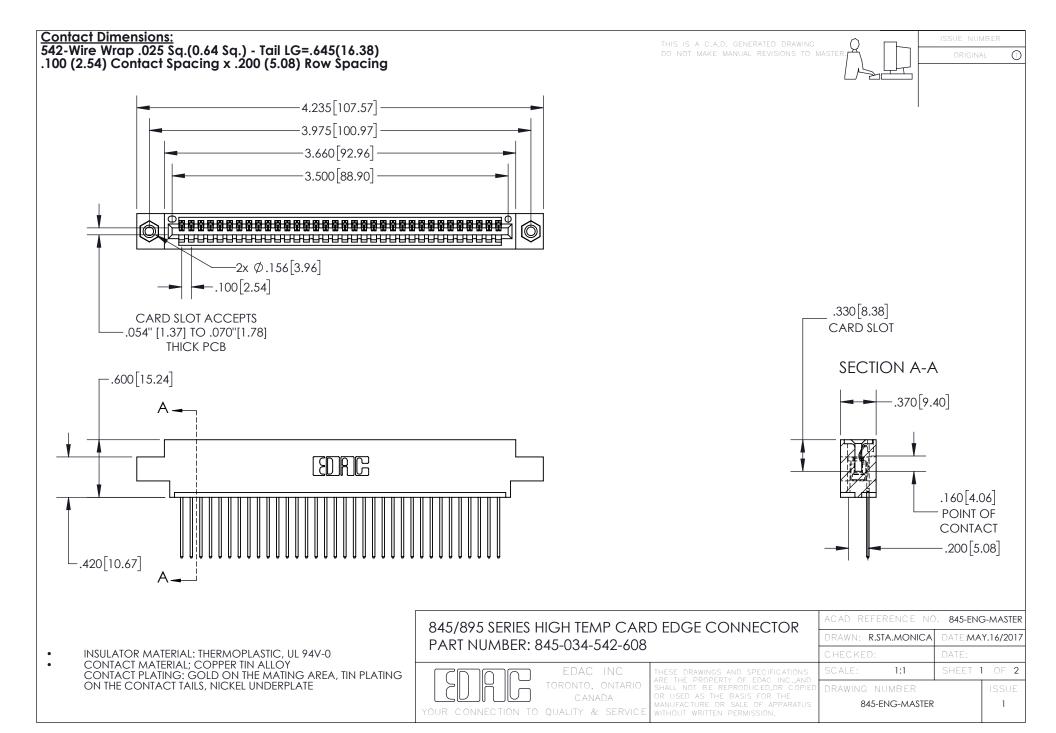

INSULATOR MATERIAL: THERMOPLASTIC POLYESTER, UL 94V-0 DAP MATERIAL AVAILABLE UPON REQUEST

**Contact Code 558** 

CONTACT MATERIAL; COPPER ALLOY CONTACT PLATING: GOLD ON THE MATING AREA, TIN PLATING ON THE CONTACT TAILS, NICKEL UNDERPLATE

## 845/895 SERIES HIGH TEMP CARD EDGE CONNECTOR CONTACT CODE 555,556,558,559,560 DIMENSIONS

YOUR CONNECTION TO QUALITY & SERVICE

Contact Code 559

|   | ACAD REFERENCE NO. 845-ENG-MASTER |                  |  |
|---|-----------------------------------|------------------|--|
|   | DRAWN: R.STA.MONICA               | DATE:MAY.16/2017 |  |
|   | CHECKED:                          | DATE:            |  |
|   | SCALE: 1:1                        | SHEET 2 OF 2     |  |
| D | DRAWING NUMBER                    | ISSUE            |  |

Contact Code 560

845-ENG-MASTER