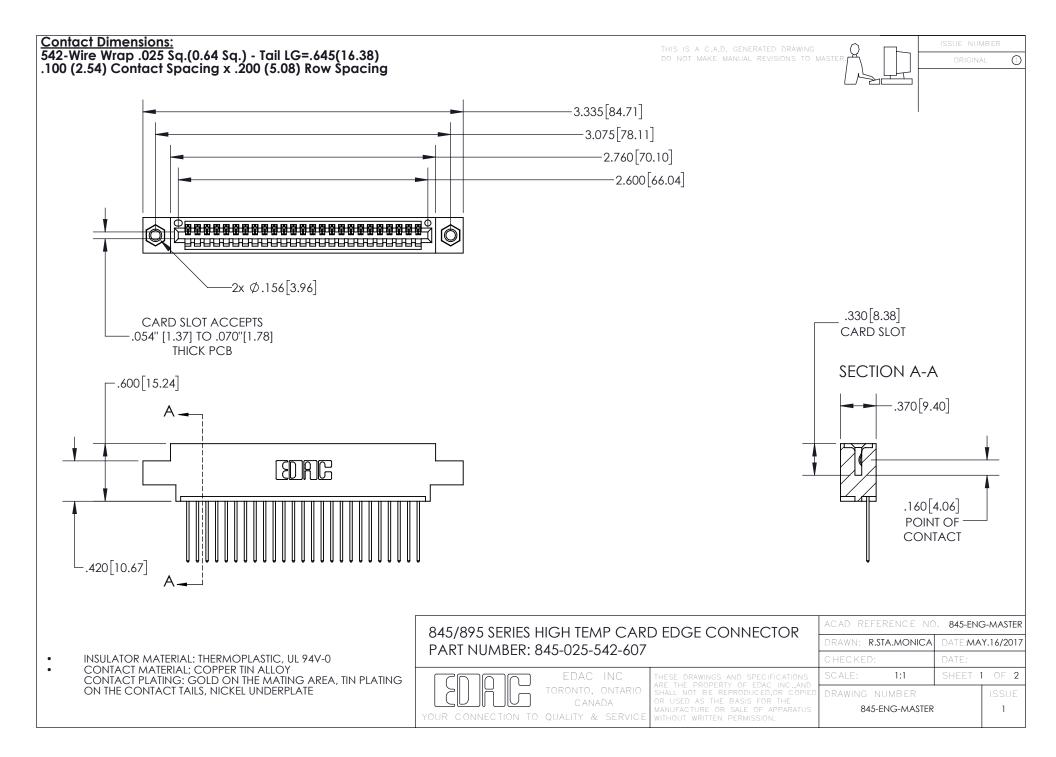

- INSULATOR MATERIAL: THERMOPLASTIC POLYESTER, UL 94V-0 DAP MATERIAL AVAILABLE UPON REQUEST
- CONTACT MATERIAL; COPPER ALLOY

CONTACT PLATING: GOLD ON THE MATING AREA, TIN PLATING ON THE CONTACT TAILS, NICKEL UNDERPLATE

## 845/895 SERIES HIGH TEMP CARD EDGE CONNECTOR CONTACT CODE 555,556,558,559,560 DIMENSIONS

YOUR CONNECTION TO QUALITY & SERVICE

|   | ACAD REFERENCE NO. 845-ENG-MASTER |                  |
|---|-----------------------------------|------------------|
|   | DRAWN: R.STA.MONICA               | DATE:MAY.16/2017 |
|   | CHECKED:                          | DATE:            |
| D | SCALE: 1:1                        | SHEET 2 OF 2     |
|   | DRAWING NUMBER                    | ISSUE            |

845-ENG-MASTER