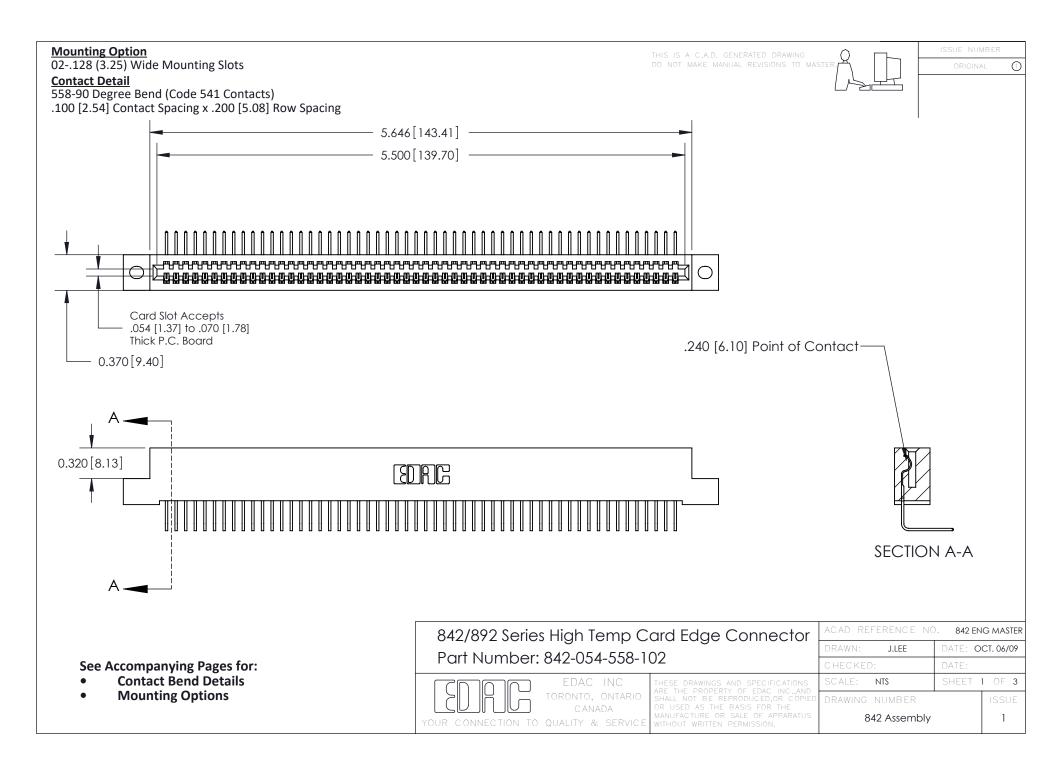

THIS IS A C.A.D. GENERATED DRAWING DO NOT MAKE MANUAL REVISIONS TO MASTER

ORIGINAL (1)



| 842/892 Series High Temp Card Edge Connector<br>Contact Bend Detail |                                                                                                 | ACAD REFERENCE NO. 842 ENG MASTER |             |                  |        |
|---------------------------------------------------------------------|-------------------------------------------------------------------------------------------------|-----------------------------------|-------------|------------------|--------|
|                                                                     |                                                                                                 | DRAWN:                            | J.LEE