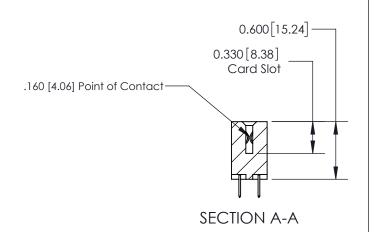

ISSUE NUMBER

ORIGINAL

1

| 837/887 Series High Temp Card Edge Connector<br>Contact Bend Detail |                                                                                                                                                               | ACAD REFERENCE NO. | 837 ENG MASTER   |       |
|---------------------------------------------------------------------|---------------------------------------------------------------------------------------------------------------------------------------------------------------|--------------------|------------------|-------|
|                                                                     |                                                                                                                                                               | DRAWN: J.LEE       | DATE: OCT. 06/09 |       |
|                                                                     |                                                                                                                                                               | CHECKED:           | DATE:            |       |
| EDAC INC THESE DRAWINGS AND SPECIFICATIONS                          | SCALE: NTS                                                                                                                                                    | SHEET              | 2 <b>OF</b> 2    |       |
| TORONTO, ONTARIO CANADA                                             | ARE THE PROPERTY OF EDAC INC.,AND SHALL NOT BE REPRODUCED,OR COPIED OR USED AS THE BASIS FOR THE MANUFACTURE OR SALE OF APPARATUS WITHOUT WRITTEN PERMISSION. | DRAWING NUMBER     | •                | ISSUE |
| YOUR CONNECTION TO QUALITY & SERVICE                                |                                                                                                                                                               | 837 Assembly       |                  | 1     |