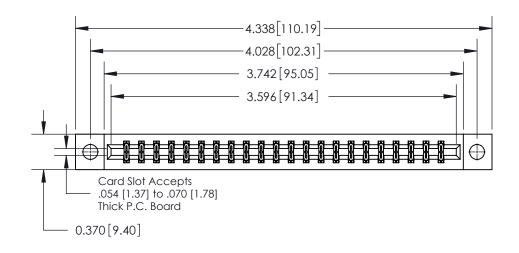

**Mounting Option** 

04-.156 (3.96) Dia. Mounting Holes

ISSUE NUMBER

ORIGINAL

**See Accompanying Page for:** 

**Contact Bend Details** 

837/887 Series High Temp Card Edge Connector Part Number: 837-044-520-204

YOUR CONNECTION TO QUALITY & SERVICE

**EDAC INC** TORONTO, ONTARIO CANADA