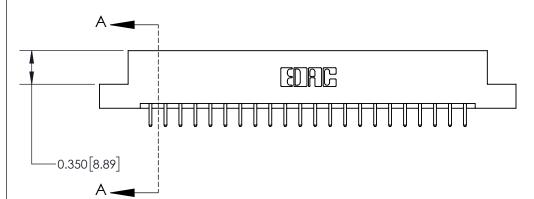

## **Contact Detail**

520-P.C. Tail .030x.018(0.76x0.46) - Tail LG=.175(4.45)

.156 [3.96] Contact Spacing x .200 [5.08] Row Spacing

THIS IS A C.A.D. GENERATED DRAWING DO NOT MAKE MANUAL REVISIONS TO MASTER.

ISSUE NUMBER

ORIGINAL

1

| 837/887 Series High Temp Card Edge Connector<br>Contact Bend Detail |                                                                                                                                                               | ACAD REFERENCE NO. | 837 ENG MASTER   |       |
|---------------------------------------------------------------------|---------------------------------------------------------------------------------------------------------------------------------------------------------------|--------------------|------------------|-------|
|                                                                     |                                                                                                                                                               | DRAWN: J.LEE       | DATE: OCT. 06/09 |       |
|                                                                     |                                                                                                                                                               | CHECKED:           | DATE:            |       |
| EDAC INC THESE DRAWINGS AND SPECIFICATIONS                          | SCALE: NTS                                                                                                                                                    | SHEET              | 2 <b>OF</b> 2    |       |
| TORONTO, ONTARIO CANADA                                             | ARE THE PROPERTY OF EDAC INC.,AND SHALL NOT BE REPRODUCED,OR COPIED OR USED AS THE BASIS FOR THE MANUFACTURE OR SALE OF APPARATUS WITHOUT WRITTEN PERMISSION. | DRAWING NUMBER     | •                | ISSUE |
| YOUR CONNECTION TO QUALITY & SERVICE                                |                                                                                                                                                               | 837 Assembly       |                  | 1     |