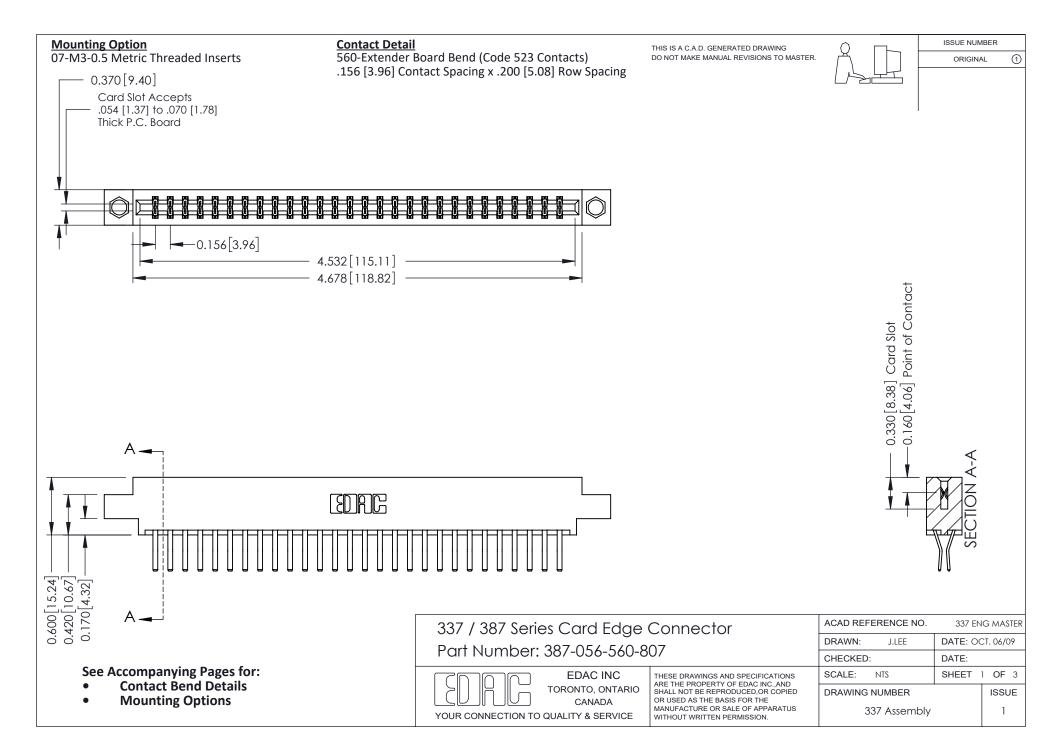

ISSUE NUMBER

ORIGINAL

1



| 337 / 387 Series Card Edge Connector<br>Contact Bend Detail           |                                                                                                                                                                                                  | ACAD REFERENCE NO. 337 E |                  | G MASTER      |
|-----------------------------------------------------------------------|--------------------------------------------------------------------------------------------------------------------------------------------------------------------------------------------------|--------------------------|------------------|---------------|
|                                                                       |