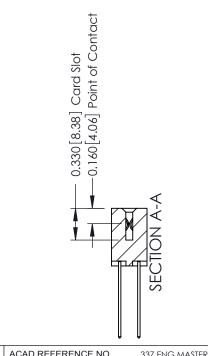

ISSUE NUMBER

ORIGINAL

1

| 337 / 387 Series Card Edge                                            | ACAD REFERENCE NO.                                                                                                                                                                              | 337 ENG MASTER |                  |               |
|-----------------------------------------------------------------------|-------------------------------------------------------------------------------------------------------------------------------------------------------------------------------------------------|----------------|------------------|---------------|
| Contact Bend Detail                                                   |                                                                                                                                                                                                 | DRAWN: J.LEE   | DATE: OCT. 06/09 |               |
| Corridor Beria Delaii                                                 |                                                                                                                                                                                                 | CHECKED:       | DATE:            |               |
| EDAC INC TORONTO, ONTARIO CANADA YOUR CONNECTION TO QUALITY & SERVICE | THESE DRAWINGS AND SPECIFICATIONS ARE THE PROPERTY OF EDAC INC.,AND SHALL NOT BE REPRODUCED,OR COPIED OR USED AS THE BASIS FOR THE MANUFACTURE OR SALE OF APPARATUS WITHOUT WRITTEN PERMISSION. | SCALE: NTS     | SHEET            | 2 <b>OF</b> 3 |
|                                                                       |                                                                                                                                                                                                 | DRAWING NUMBER |                  | ISSUE         |
|                                                                       |                                                                                                                                                                                                 | 337 Assembly   |                  | 1             |