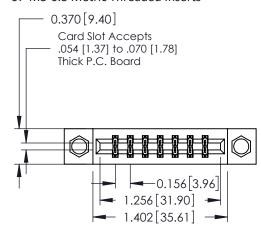

## **See Accompanying Pages for:**

- **Contact Bend Details**
- **Mounting Options**

| 337 / 387 Series Card Edge Connector |
|--------------------------------------|
| Part Number: 387-014-541-207         |