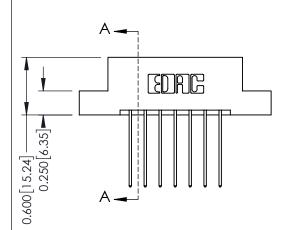

## **Contact Detail**

541-Wire Wrap .025 Sq.(0.64 Sq.) - Tail LG=.750(19.05) .156 [3.96] Contact Spacing x .200 [5.08] Row Spacing

THIS IS A C.A.D. GENERATED DRAWING DO NOT MAKE MANUAL REVISIONS TO MASTER.