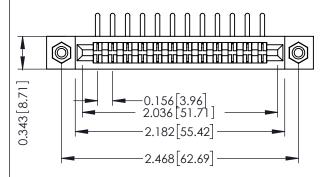

## SECTION A-A

307 / 357 Card Edge Connector Part Number: 357-012-458-108

**EDAC INC** TORONTO, ONTARIO CANADA

THESE DRAWINGS AND SPECIFICATIONS ARE THE PROPERTY OF EDAC INC., AND SHALL NOT BE REPRODUCED,OR COPIED OR USED AS THE BASIS FOR THE MANUFACTURE OR SALE OF APPARATUS WITHOUT WRITTEN PERMISSION.

| ACAD REFERENCE NO. | 307 ENG MASTER   |
|--------------------|------------------|
| DRAWN: J.LEE       | DATE: AUG. 11/09 |
| CHECKED:           | DATE:            |
| SCALE: NTS         | SHEET 1 OF 3     |
| DRAWING NUMBER     | ISSUE            |
| 307 Assembly       | 1                |