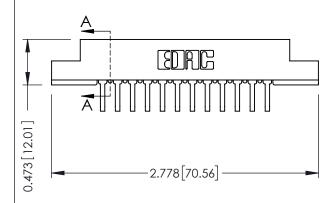

## SECTION A-A

307 / 357 Card Edge Connector Part Number: 357-012-458-108

**EDAC INC** TORONTO, ONTARIO CANADA

THESE DRAWINGS AND SPECIFICATIONS ARE THE PROPERTY OF EDAC INC., AND SHALL NOT BE REPRODUCED,OR COPIED OR USED AS THE BASIS FOR THE MANUFACTURE OR SALE OF APPARATUS WITHOUT WRITTEN PERMISSION.

| ACAD REFERENCE NO. | 307 ENG MASTER   |
|--------------------|------------------|
| DRAWN: J.LEE       | DATE: AUG. 11/09 |
| CHECKED:           | DATE:            |
| SCALE: NTS         | SHEET 1 OF 3     |
| DRAWING NUMBER     | ISSUE            |
| 307 Assembly       | 1                |