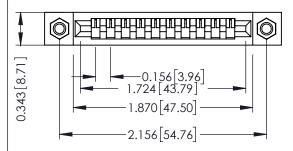

## SECTION A-A

| 307 / 357 Card Edge Connector |
|-------------------------------|
| Part Number: 357-010-431-107  |

**EDAC INC** TORONTO, ONTARIO CANADA

THESE DRAWINGS AND SPECIFICATIONS ARE THE PROPERTY OF EDAC INC.,AND SHALL NOT BE REPRODUCED, OR COPIED OR USED AS THE BASIS FOR THE MANUFACTURE OR SALE OF APPARATUS WITHOUT WRITTEN PERMISSION.