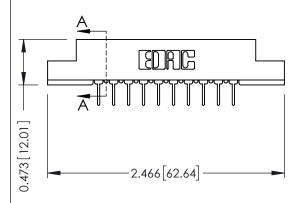

## SECTION A-A

| 307 / 357 Card Edge Connector |
|-------------------------------|
| Part Number: 357-010-431-107  |

**EDAC INC** TORONTO, ONTARIO CANADA

THESE DRAWINGS AND SPECIFICATIONS ARE THE PROPERTY OF EDAC INC.,AND SHALL NOT BE REPRODUCED, OR COPIED OR USED AS THE BASIS FOR THE MANUFACTURE OR SALE OF APPARATUS WITHOUT WRITTEN PERMISSION.