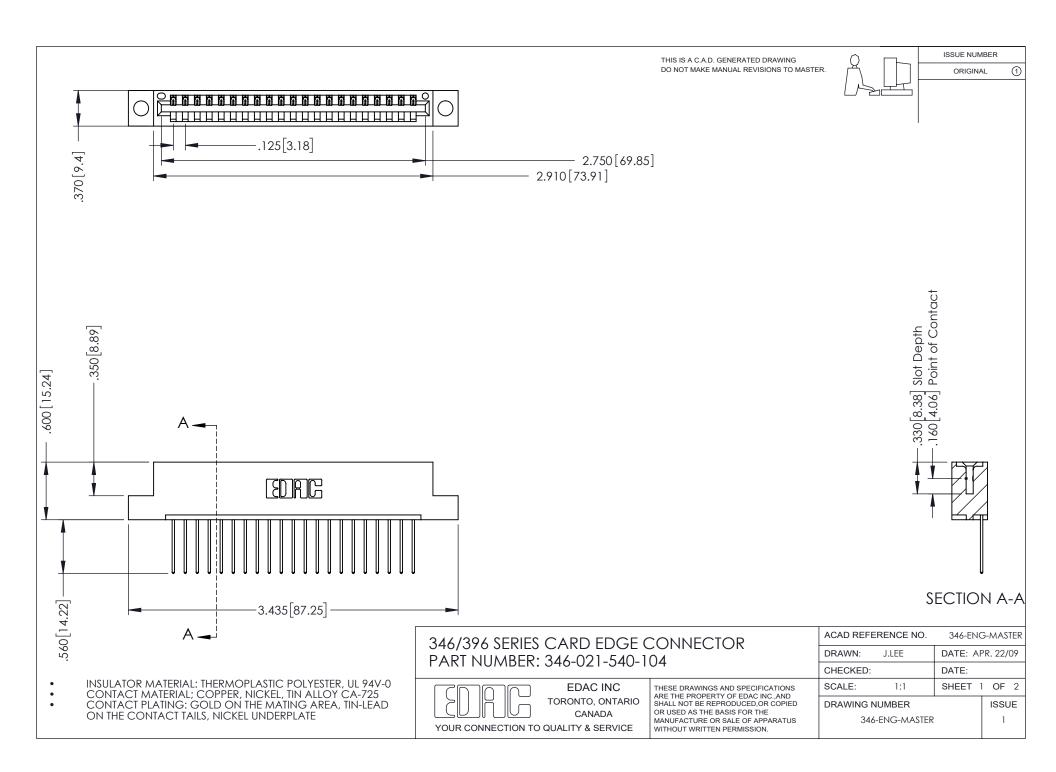

## **Contact Code 556**

INSULATOR MATERIAL: THERMOPLASTIC POLYESTER, UL 94V-0 CONTACT MATERIAL; COPPER, NICKEL, TIN ALLOY CA-725 CONTACT PLATING: GOLD ON THE MATING AREA, TIN-LEAD

ON THE CONTACT TAILS, NICKEL UNDERPLATE

## 346/396 SERIES CARD EDGE CONNECTOR CONTACT CODE 555,556,558,559,560 DIMENSIONS

YOUR CONNECTION TO QUALITY & SERVICE

**EDAC INC** TORONTO, ONTARIO CANADA

THESE DRAWINGS AND SPECIFICATIONS ARE THE PROPERTY OF EDAC INC.,AND SHALL NOT BE REPRODUCED, OR COPIED OR USED AS THE BASIS FOR THE MANUFACTURE OR SALE OF APPARATUS WITHOUT WRITTEN PERMISSION.