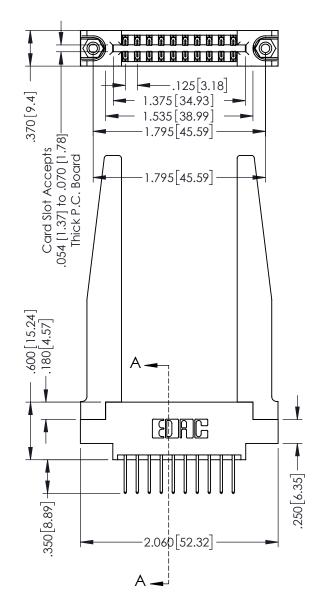

THIS IS A C.A.D. GENERATED DRAWING DO NOT MAKE MANUAL REVISIONS TO MASTER.

ISSUE NUMBER

ORIGINAL

1

| 11 | NSULATOR MATERIAL: THERMOPLASTIC POLYESTER, UL 94V-0 |
|----|------------------------------------------------------|
|    | CONTACT MATERIAL; COPPER, NICKEL, TIN ALLOY CA-725   |
|    | CONTACT PLATING: GOLD ON THE MATING AREA, TIN-LEAD   |
|    | ON THE CONTACT TAILS, NICKEL UNDERPLATE              |

346/396 SERIES CARD EDGE CONNECTOR PART NUMBER: 346-020-526-878

YOUR CONNECTION TO QUALITY & SERVICE

**EDAC INC** TORONTO, ONTARIO CANADA

THESE DRAWINGS AND SPECIFICATIONS ARE THE PROPERTY OF EDAC INC., AND SHALL NOT BE REPRODUCED, OR COPIED OR USED AS THE BASIS FOR THE MANUFACTURE OR SALE OF APPARATUS WITHOUT WRITTEN PERMISSION.

SECTION A-A

.330 [8.38] Slot Depth .160 [4.06] Point of Contact

346-ENG-MASTER

ISSUE NUMBER ORIGINAL 1

## **Contact Code 555**

## **Contact Code 556**

INSULATOR MATERIAL: THERMOPLASTIC POLYESTER, UL 94V-0 CONTACT MATERIAL; COPPER, NICKEL, TIN ALLOY CA-725 CONTACT PLATING: GOLD ON THE MATING AREA, TIN-LEAD

ON THE CONTACT TAILS, NICKEL UNDERPLATE

## 346/396 SERIES CARD EDGE CONNECTOR CONTACT CODE 555,556,558,559,560 DIMENSIONS

YOUR CONNECTION TO QUALITY & SERVICE

**EDAC INC** TORONTO, ONTARIO CANADA

THESE DRAWINGS AND SPECIFICATIONS ARE THE PROPERTY OF EDAC INC.,AND SHALL NOT BE REPRODUCED, OR COPIED OR USED AS THE BASIS FOR THE MANUFACTURE OR SALE OF APPARATUS WITHOUT WRITTEN PERMISSION.