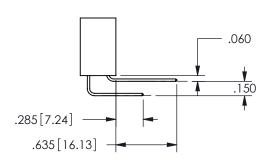

SECTION A-A

.330[8.38] .160[4.06] POINT OF CONTACT

ORIGINAL 1

ISSUE NUMBER

**Contact Code 558** 

Contact Code 559

**Contact Code 560** 

- INSULATOR MATERIAL: THERMOPLASTIC POLYESTER, UL 94V-0 DAP MATERIAL AVAILABLE UPON REQUEST
- CONTACT MATERIAL; COPPER ALLOY

CONTACT PLATING: GOLD ON THE MATING AREA, TIN PLATING ON THE CONTACT TAILS, NICKEL UNDERPLATE

345/395 SERIES CARD EDGE CONNECTOR CONTACT CODE 555,556,558,559,560 DIMENSIONS

YOUR CONNECTION TO QUALITY & SERVICE