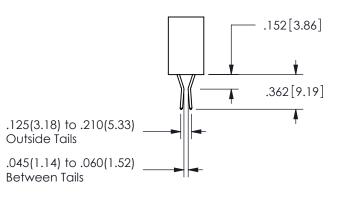

THIS IS A C.A.D. GENERATED DRAWING DO NOT MAKE MANUAL REVISIONS TO MASTER.

ISSUE NUMBER

ORIGINAL

1

<u>Contact Dimensions:</u>
540-Wire Wrap .025 Sq.(0.64 Sq.) - Tail LG=.560(14.22)
.100 (2.54) Contact Spacing x .200 (5.08) Row Spacing

SECTION A-A

.330[8.38] .160[4.06] POINT OF CONTACT

ORIGINAL 1

ISSUE NUMBER

**Contact Code 558** 

Contact Code 559

**Contact Code 560** 

- INSULATOR MATERIAL: THERMOPLASTIC POLYESTER, UL 94V-0 DAP MATERIAL AVAILABLE UPON REQUEST
- CONTACT MATERIAL; COPPER ALLOY

CONTACT PLATING: GOLD ON THE MATING AREA, TIN PLATING ON THE CONTACT TAILS, NICKEL UNDERPLATE

345/395 SERIES CARD EDGE CONNECTOR CONTACT CODE 555,556,558,559,560 DIMENSIONS

YOUR CONNECTION TO QUALITY & SERVICE