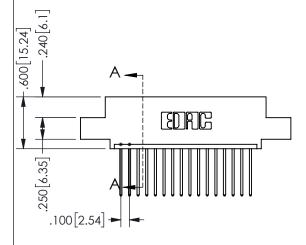

THIS IS A C.A.D. GENERATED DRAWING DO NOT MAKE MANUAL REVISIONS TO MASTER.

ISSUE NUMBER

ORIGINAL

1

<u>Contact Dimensions:</u>
540-Wire Wrap .025 Sq.(0.64 Sq.) - Tail LG=.560(14.22)
.100 (2.54) Contact Spacing x .200 (5.08) Row Spacing

345/395 SERIES CARD EDGE CONNECTOR PART NUMBER: 345-016-540-404

EDAC INC TORONTO, ONTARIO CANADA

YOUR CONNECTION TO QUALITY & SERVICE

THESE DRAWINGS AND SPECIFICATIONS ARE THE PROPERTY OF EDAC INC., AND SHALL NOT BE REPRODUCED, OR COPIED OR USED AS THE BASIS FOR THE MANUFACTURE OR SALE OF APPARATUS WITHOUT WRITTEN PERMISSION.