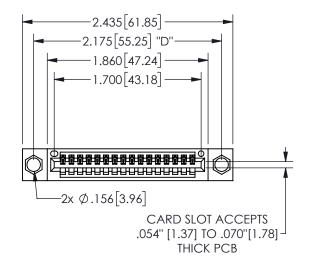

345/395 SERIES CARD EDGE CONNECTOR PART NUMBER: 345-016-540-404

EDAC INC TORONTO, ONTARIO CANADA

YOUR CONNECTION TO QUALITY & SERVICE

THESE DRAWINGS AND SPECIFICATIONS ARE THE PROPERTY OF EDAC INC., AND SHALL NOT BE REPRODUCED, OR COPIED OR USED AS THE BASIS FOR THE MANUFACTURE OR SALE OF APPARATUS WITHOUT WRITTEN PERMISSION.

| 02011011717         |     |                  |      |
|---------------------|-----|------------------|------|
| ACAD REFERENCE NO.  |     | 345-ENG-MASTER   |      |
| DRAWN: R.STA.MONICA |     | DATE:MAY.16/2017 |      |
| CHECKED:            |     | DATE:            |      |
| SCALE:              | NTS | SHEET            | OF 2 |
| DRAWING NU          |     | ISSUE            |      |
| 345-E               |     | 1                |      |