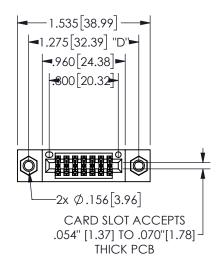

## 345/395 SERIES CARD EDGE CONNECTOR PART NUMBER: 345-014-556-807

YOUR CONNECTION TO QUALITY & SERVICE

**EDAC INC** TORONTO, ONTARIO CANADA

THESE DRAWINGS AND SPECIFICATIONS ARE THE PROPERTY OF EDAC INC.,AND SHALL NOT BE REPRODUCED, OR COPIED OR USED AS THE BASIS FOR THE MANUFACTURE OR SALE OF APPARATUS WITHOUT WRITTEN PERMISSION.

| OLOHOTTATA         |                    |
|--------------------|--------------------|
| ACAD REFERENCE NO. | 345-ENG-MASTER     |
| DRAWN: R.STA.MONIC | CA DATEMAY.16/2017 |
| CHECKED:           | DATE:              |
| SCALE: NTS         | SHEET 1 OF 2       |
| DRAWING NUMBER     | ISSUE              |
| 345-ENG-MAST       | ER 1               |