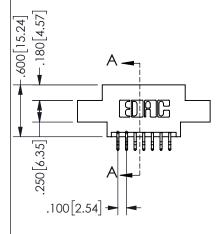

SECTION A-A

ISSUE NUMBER ORIGINAL

1

**Contact Code 558** 

Contact Code 559

**Contact Code 560** 

- INSULATOR MATERIAL: THERMOPLASTIC POLYESTER, UL 94V-0 DAP MATERIAL AVAILABLE UPON REQUEST
- CONTACT MATERIAL; COPPER ALLOY

CONTACT PLATING: GOLD ON THE MATING AREA, TIN PLATING ON THE CONTACT TAILS, NICKEL UNDERPLATE