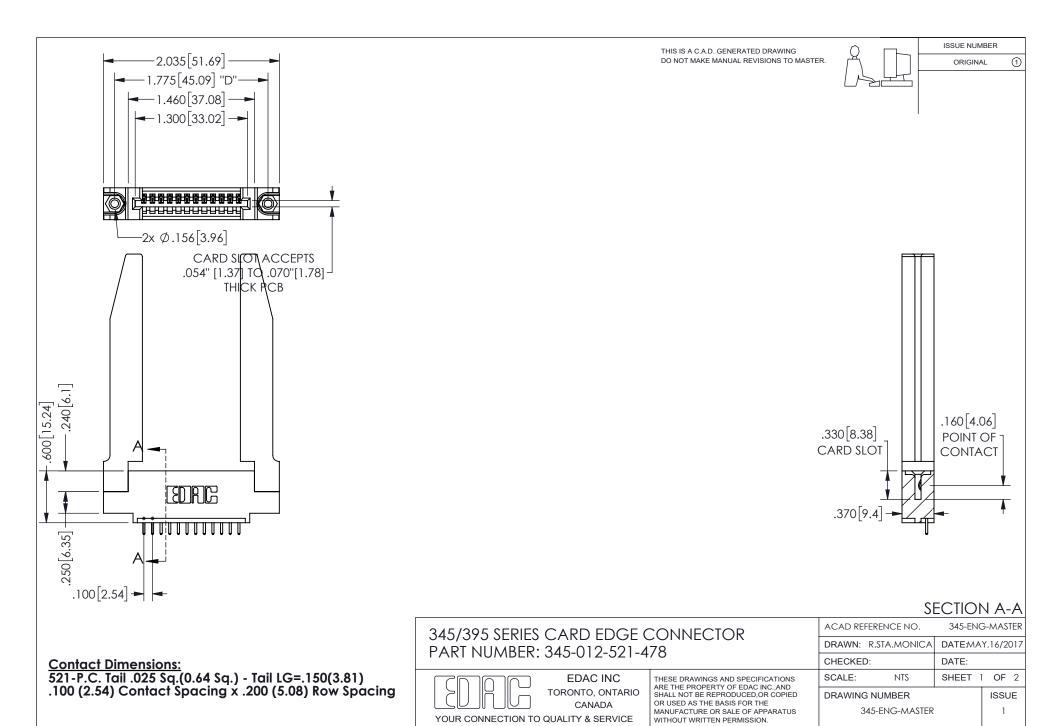

ISSUE NUMBER ORIGINAL

1

**Contact Code 558** 

Contact Code 559

Contact Code 560

INSULATOR MATERIAL: THERMOPLASTIC POLYESTER, UL 94V-0 DAP MATERIAL AVAILABLE UPON REQUEST

CONTACT MATERIAL; COPPER ALLOY CONTACT PLATING: GOLD ON THE MATING AREA, TIN PLATING ON THE CONTACT TAILS, NICKEL UNDERPLATE

## 345/395 SERIES CARD EDGE CONNECTOR CONTACT CODE 555,556,558,559,560 DIMENSIONS

YOUR CONNECTION TO QUALITY & SERVICE

**EDAC INC** TORONTO, ONTARIO CANADA

THESE DRAWINGS AND SPECIFICATIONS ARE THE PROPERTY OF EDAC INC.,AND SHALL NOT BE REPRODUCED, OR COPIED OR USED AS THE BASIS FOR THE MANUFACTURE OR SALE OF APPARATUS WITHOUT WRITTEN PERMISSION.

| ACAD REFERENCE NO.  | 345-ENG-MASTER   |
|---------------------|------------------|
| DRAWN: R.STA.MONICA | DATE:MAY.16/2017 |
| CHECKED:            | DATE:            |
| SCALE: 1:1          | SHEET 2 OF 2     |
| DRAWING NUMBER      | ISSUE            |
| 345-ENG-MASTER      | 1                |