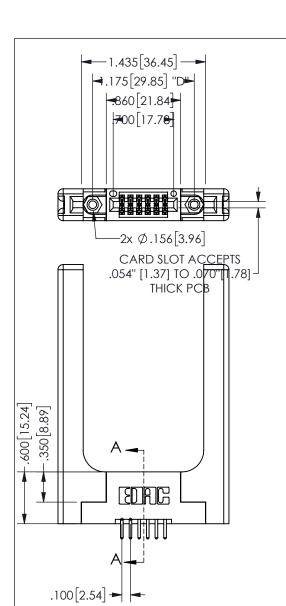

THIS IS A C.A.D. GENERATED DRAWING DO NOT MAKE MANUAL REVISIONS TO MASTER.

ISSUE NUMBER

1

ORIGINAL

.160 4.06 .330[8.38] POINT OF **CARD SLOT** CONTACT .370 9.4

<u>Contact Dimensions:</u>
520-P.C. Tail .030x.018(0.76x0.46) - Tail LG=.175(4.45)
.100 (2.54) Contact Spacing x .200 (5.08) Row Spacing

345/395 SERIES CARD EDGE CONNECTOR PART NUMBER: 345-012-520-258

**EDAC INC** TORONTO, ONTARIO CANADA

YOUR CONNECTION TO QUALITY & SERVICE

THESE DRAWINGS AND SPECIFICATIONS ARE THE PROPERTY OF EDAC INC.,AND SHALL NOT BE REPRODUCED,OR COPIED OR USED AS THE BASIS FOR THE MANUFACTURE OR SALE OF APPARATUS WITHOUT WRITTEN PERMISSION.

| ACAD REFERENCE NO.  |               | 345-ENG-MASTER  |       |
|---------------------|---------------|-----------------|-------|
| DRAWN: R.STA.MONICA |               | DATEMAY.16/2017 |       |
| CHECKED:            |               | DATE:           |       |
| SCALE:              | NTS           | SHEET           | OF 2  |
| DRAWING             | NUMBER        |                 | ISSUE |
| 3                   | 45-ENG-MASTER |                 | 1     |