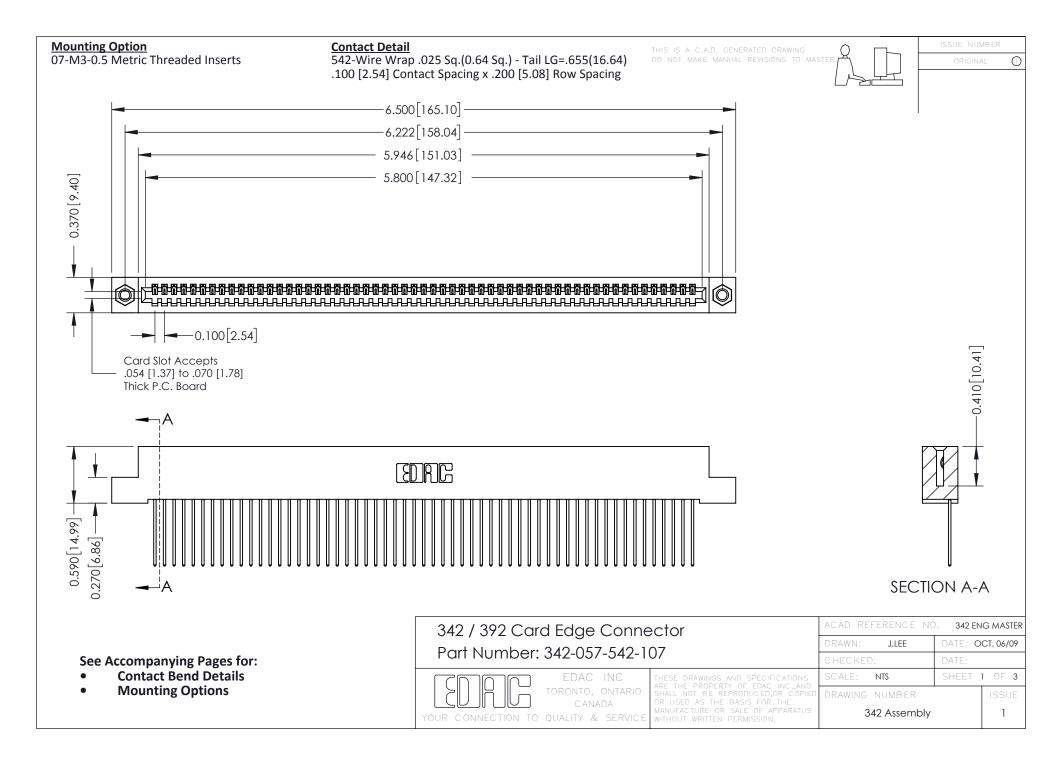

THIS IS A C.A.D. GENERATED DRAWING DO NOT MAKE MANUAL REVISIONS TO MASTER. ISSUE NUMBER

ORIGINAL

1



| 342 / 392 Series Card Edge Connector<br>Contact Bend Detail |                                                                                                                                                                                                  | ACAD REFERENCE NO. 342 ENG MASTER |             |                  |        |
|-------------------------------------------------------------|--------------------------------------------------------------------------------------------------------------------------------------------------------------------------------------------------|-----------------------------------|-------------|------------------|--------|
|