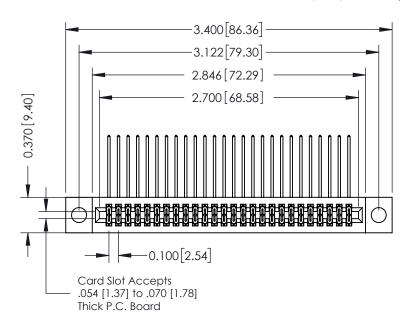

## **See Accompanying Pages for:**

- **Contact Bend Details**
- **Mounting Options**

342 / 392 Card Edge Connector Part Number: 342-052-559-204

YOUR CONNECTION TO QUALITY & SERVICE

| THE |                  |  |  |  |  |
|-----------------------------------------|------------------|--|--|--|--|
| DRAWN: J.LEE                            | DATE: OCT. 06/09 |  |  |  |  |
| CHECKED:                                | DATE:            |  |  |  |  |
| SCALE: NTS                              | SHEET 1 OF 3     |  |  |  |  |
| DRAWING NUMBER                          | ISSUE            |  |  |  |  |