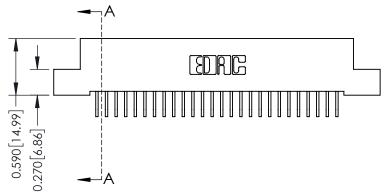

THIS IS A C.A.D. GENERATED DRAWING DO NOT MAKE MANUAL REVISIONS TO MASTER

ISSUE NUMBER

ORIGINAL

1

| 342 / 392 Card Edge Connector<br>Mounting Options |                                                                                                                                              | ACAD REFERENCE NO. 342 ENG MASTER |                         |        |  |
|---------------------------------------------------|----------------------------------------------------------------------------------------------------------------------------------------------|-----------------------------------|-------------------------|--------|--|
|                                                   |                                                                                                                                              | DRAWN: J.LEE                      | DATE: <b>OCT. 06/09</b> |        |  |
|                                                   |                                                                                                                                              | CHECKED:                          | DATE:                   |        |  |
| EDAC INC                                          | ARE THE PROPERTY OF EDAC INC.,AND —<br>SHALL NOT BE REPRODUCED,OR COPIED<br>OR USED AS THE BASIS FOR THE<br>MANUFACTURE OR SALE OF APPARATUS | SCALE: NTS                        | SHEET :                 | 3 OF 3 |  |
| TORONTO, ONTARIO                                  |                                                                                                                                              | DRAWING NUMBER                    | •                       | ISSUE  |  |
| YOUR CONNECTION TO QUALITY & SERVICE              |                                                                                                                                              | 342 Assembly                      |                         | 1      |  |

## **Mounting Option**

04-.156 (3.96) Dia. Mounting Holes