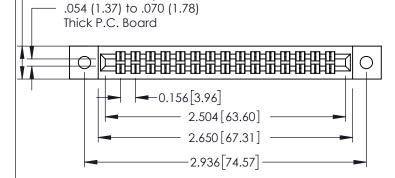

**Mounting Option** 

**Contact Detail** 

12-.128 (3.25) Dia. Side Mounting Holes

521-P.C. Tail .037x.013(0.94x0.33) - Tail LG.=.125(3.18) .156 [3.96] Contact Spacing x .140 [3.56] Row Spacing

THIS IS A C.A.D. GENERATED DRAWING DO NOT MAKE MANUAL REVISIONS TO MASTER.

ORIGINAL

- 0.343[8.71] Card Slot Accepts

0.090 [2.29] Point of Contact

**See Accompanying Page for: Mounting Options** 

**EDAC INC** TORONTO, ONTARIO CANADA YOUR CONNECTION TO QUALITY & SERVICE

305 / 315 / 355 Card Edge Connector