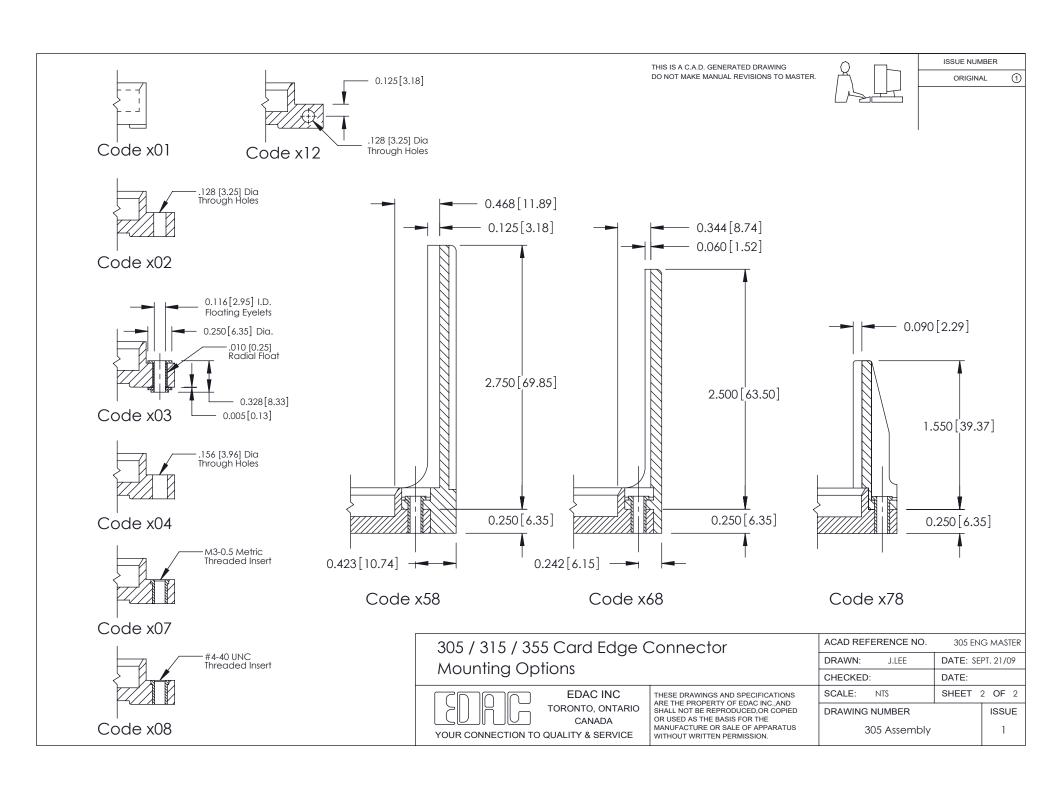

**Mounting Option** 

**Contact Detail** 

12-.128 (3.25) Dia. Side Mounting Holes

521-P.C. Tail .037x.013(0.94x0.33) - Tail LG.=.125(3.18) .156 [3.96] Contact Spacing x .140 [3.56] Row Spacing

THIS IS A C.A.D. GENERATED DRAWING DO NOT MAKE MANUAL REVISIONS TO MASTER.

ORIGINAL

- 0.343[8.71] Card Slot Accepts

0.090 [2.29] Point of Contact

**See Accompanying Page for: Mounting Options** 

**EDAC INC** TORONTO, ONTARIO CANADA YOUR CONNECTION TO QUALITY & SERVICE

305 / 315 / 355 Card Edge Connector

Part Number: 305-030-521-212

THESE DRAWINGS AND SPECIFICATIONS ARE THE PROPERTY OF EDAC INC.,AND SHALL NOT BE REPRODUCED, OR COPIED OR USED AS THE BASIS FOR THE MANUFACTURE OR SALE OF APPARATUS WITHOUT WRITTEN PERMISSION.

|  | ACAD REFERENCE NO. | 305 ENG MASTER    |
|--|--------------------|-------------------|
|  | DRAWN: J.LEE       | DATE: SEPT. 21/09 |
|  | CHECKED:           | DATE:             |
|  | SCALE: NTS         | SHEET 1 OF 2      |
|  | DRAWING NUMBER     | ISSUE             |
|  | 305 Assembly       | 1                 |