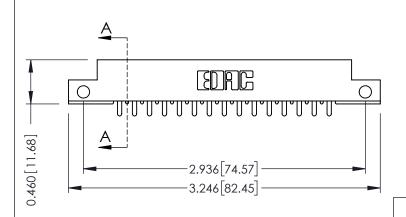

ORIGINAL

- 0.343[8.71] Card Slot Accepts

0.090 [2.29] Point of Contact

**See Accompanying Page for: Mounting Options** 

**EDAC INC** TORONTO, ONTARIO CANADA YOUR CONNECTION TO QUALITY & SERVICE

305 / 315 / 355 Card Edge Connector