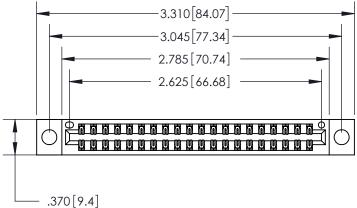

<u>Contact Dimensions:</u> 560-Extender Board Bend (Code 523 Contacts) See Sheet 2 for Contact Code 555, 556, 558, 559, 560 Dimensions

INSULATOR MATERIAL: THERMOPLASTIC POLYESTER, UL 94V-0 CONTACT MATERIAL; COPPER, NICKEL, TIN ALLOY CA-725

CONTACT PLATING: GOLD ON THE MATING AREA, TIN-LEAD ON THE CONTACT TAILS, NICKEL UNDERPLATE

THIS IS A C.A.D. GENERATED DRAWING DO NOT MAKE MANUAL REVISIONS TO MASTER.

ORIGINAL

846/896 SERIES HIGH TEMP CARD EDGE CONNECTOR PART NUMBER: 896-040-560-204

**EDAC INC** TORONTO, ONTARIO CANADA

THESE DRAWINGS AND SPECIFICATIONS ARE THE PROPERTY OF EDAC INC.,AND SHALL NOT BE REPRODUCED, OR COPIED OR USED AS THE BASIS FOR THE MANUFACTURE OR SALE OF APPARATUS WITHOUT WRITTEN PERMISSION.