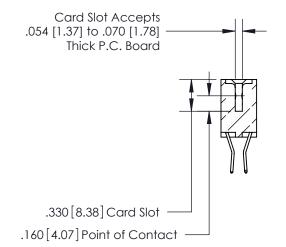

**Contact Code 560** 

INSULATOR MATERIAL: THERMOPLASTIC POLYESTER, UL 94V-0 CONTACT MATERIAL; COPPER, NICKEL, TIN ALLOY CA-725 CONTACT PLATING: GOLD ON THE MATING AREA, TIN-LEAD ON THE CONTACT TAILS, NICKEL UNDERPLATE

**Contact Code 558** 

## 846/896 SERIES HIGH TEMP CARD EDGE CONNECTOR CONTACT CODE 555,556,558,559,560 DIMENSIONS

.150 [3.81]

YOUR CONNECTION TO QUALITY & SERVICE

**Contact Code 559** 

**EDAC INC** TORONTO, ONTARIO CANADA

THESE DRAWINGS AND SPECIFICATIONS ARE THE PROPERTY OF EDAC INC.,AND SHALL NOT BE REPRODUCED, OR COPIED OR USED AS THE BASIS FOR THE MANUFACTURE OR SALE OF APPARATUS WITHOUT WRITTEN PERMISSION.