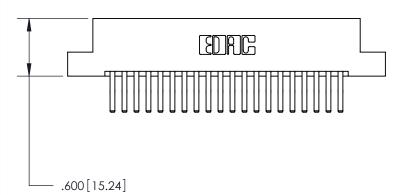

<u>Contact Dimensions:</u> 560-Extender Board Bend (Code 523 Contacts) See Sheet 2 for Contact Code 555, 556, 558, 559, 560 Dimensions

INSULATOR MATERIAL: THERMOPLASTIC POLYESTER, UL 94V-0 CONTACT MATERIAL; COPPER, NICKEL, TIN ALLOY CA-725

CONTACT PLATING: GOLD ON THE MATING AREA, TIN-LEAD ON THE CONTACT TAILS, NICKEL UNDERPLATE

THIS IS A C.A.D. GENERATED DRAWING DO NOT MAKE MANUAL REVISIONS TO MASTER.

ORIGINAL

846/896 SERIES HIGH TEMP CARD EDGE CONNECTOR PART NUMBER: 896-040-560-204

**EDAC INC** TORONTO, ONTARIO CANADA

THESE DRAWINGS AND SPECIFICATIONS ARE THE PROPERTY OF EDAC INC.,AND SHALL NOT BE REPRODUCED, OR COPIED OR USED AS THE BASIS FOR THE MANUFACTURE OR SALE OF APPARATUS WITHOUT WRITTEN PERMISSION.